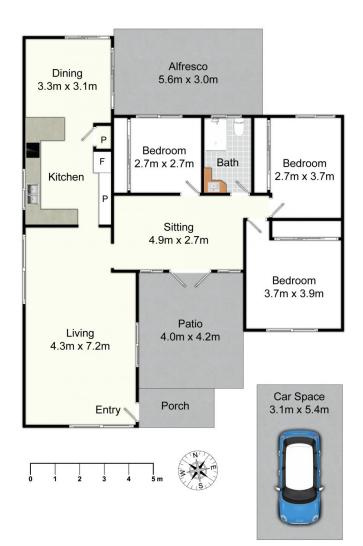

## 42 Sun Hill Drive Merewether Heights NSW

Step into this classic home where coastal charm meets crisp presentation. Boasting a prized north facing backyard just moments to the glorious beaches of Burwood and Merewether, the property offers the perfect mix of flexibility and location. The three bedroom layout, featuring two separate living areas and open plan kitchen and dining, is perfect for a busy couple or young family. The studio retreat with own bathroom adds extra appeal with the multitude of uses it offers, perhaps a poolside cabana, home office, or a private spot for the young adult in your family. Plus, with a double garage and parking bay, there is plenty of space for your vehicles.

Emily Wong

Site Plan Not To Scale

Upper Level

Lower Level

## 42 Sun Hill Dr, Merewether Heights

All information contained herein is gathered from sources we deem reliable. However, we cannot guarantee its accuracy and act as a messenger only in passing on the details. Interested parties should rely on their own inquiries and the contract for sale. The floor plans are artist's impressions only. The site plan is not to scale.