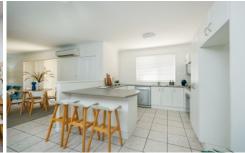

## 2/7 Drury Street Wallsend NSW

Spacious 2 bedroom villa situated in small complex.

Freshly painted throughout with brand new carpet.
Step inside and you are greeted with open plan lounge/dining bathed in natural light with air conditioning.
Both bedrooms include built in robes and ceiling fans.
The bathroom features a modern vanity and full size bath.
Low maintenance private courtyard to relax outside.
Remote control double garage with internal access.