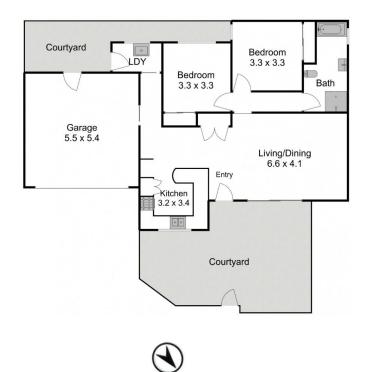

## 2/7 Drury Street Wallsend NSW

Spacious 2 bedroom villa situated in small complex.

Freshly painted throughout with brand new carpet.
Step inside and you are greeted with open plan lounge/dining bathed in natural light with air conditioning.
Both bedrooms include built in robes and ceiling fans.
The bathroom features a modern vanity and full size bath.
Low maintenance private courtyard to relax outside.
Remote control double garage with internal access.

Conveniently located close to Jesmond shopping, university, school and public transport.

This one will not last long.

2 🕒 1 📛 2 🗬

Type: Semi Detached

**View**: https://www.street.net.au/sale/nsw/newcastle-region/wallsend/residential/semi-detached/7747985

**Courtney Street 02 49 26 3933** 

2/7 Drury Street, Wallsend

Measurements are approximate and are to be used as a guide only

Street Property.