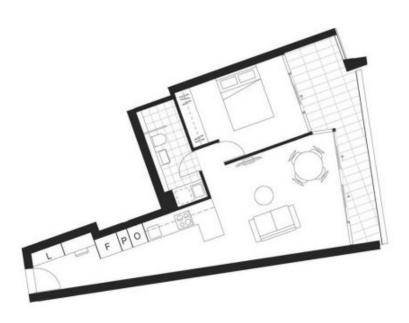

Your attention is directed to the wonderful level of finishes, Miele appliances and attention to detail.

A clever floorplan that includes a study space and an open plan living area as well as a generous kitchen.

|   | 11 |
|---|----|
| - | 1  |
|   | 1  |

| AREA   | SIZE             |
|--------|------------------|
| LIVING | 53m <sup>2</sup> |
| DECK   | 12m²             |
| GARAGE | 13m <sup>2</sup> |
| TOTAL  | 78m2             |