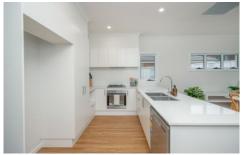

- Open plan living
- Caesarstone kitchen with dishwasher, under-bench oven and gas cooktop
- Master bedroom with walk-in robe, ceiling fan, plantation shutters and ensuite
- Remaining bedrooms on separate level with built-in robes, one with private balcony
- Family bathroom with deep bath and shower; guest powder room