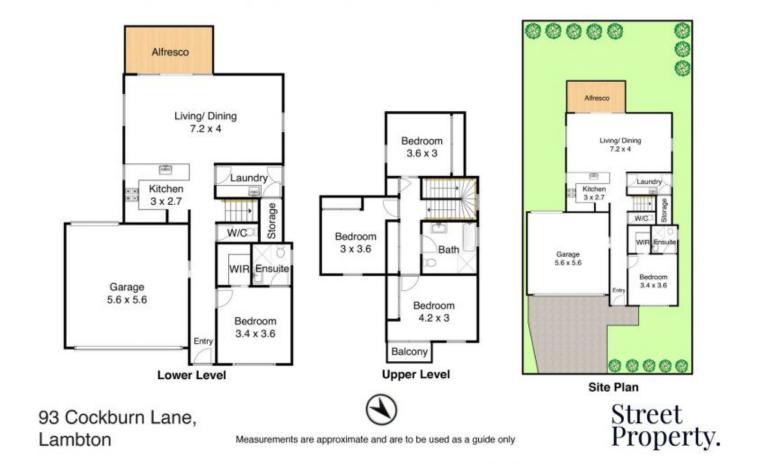

## 93 Cockburn Lane Lambton NSW

Tucked away in a quiet laneway behind Young Road is this double storey family home.

Easy walk to Lambton High School, Lambton swimming pool and short drive to shopping centres and Newcastle CBD.

- Open plan living
- Caesarstone kitchen with dishwasher, under-bench oven and gas cooktop
- Master bedroom with walk-in robe, ceiling fan, plantation shutters and ensuite
- Remaining bedrooms on separate level with built-in robes, one with private balcony
- Family bathroom with deep bath and shower; guest powder room

## 4 🕮 2 📛 2 🖨

Type : House Land Size : 300.5 sqm

View : https://www.street.net.au/lease/nsw/newcas

tle-region/lambton/residential/house/775005

Katelyn Aislabie 4926 5111