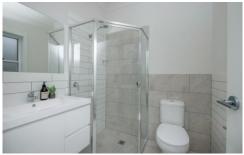

- Open plan living
- Caesarstone kitchen with dishwasher, under-bench oven and gas cooktop
- Master bedroom with walk-in robe, ceiling fan, plantation shutters and ensuite
- Remaining bedrooms on separate level with built-in robes, one with private balcony
- Family bathroom with deep bath and shower; guest powder room