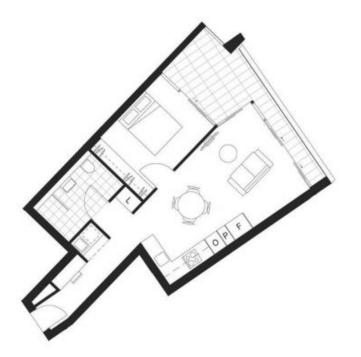

## 1 🚐 1 🖺 1 🖨

Type : Apartment Building Size : 65 sqm

View : https://www.street.net.au/sale/nsw/newc

astle-region/newcastle/residential/apart

ment/7750674

Andrew Walker 02 4926 3933

| APT NO.  | LEVEL |
|----------|-------|
| 102/466  | 01    |
| 202/466  | 02    |
| 302/466  | 03    |
| 402/466  | 04    |
| 502/466  | 05    |
| 602/466  | 06    |
| 702/466  | 07    |
| 802/466  | 08    |
| 902/466  | 09    |
| 1002/466 | 10    |
| 1102/466 | 11    |
| 1202/466 | 12    |

| TOTAL   | 70  |
|---------|-----|
| GARAGE. | 13m |
| DECK    | 11m |
| LIVING  | 54m |
| AREA    | SIZ |
|         |     |

The Latest Transport of the production are of our as person under the pulphor of intending purchases and the recordance and the or intends of continuous, submission to continuous permission for our and other obtaining and purchases. In the continuous permission for our and other obtaining and purchases and other obtaining and obtaining and other obtainin