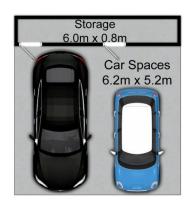

Effortlessly embracing a relaxed and inviting lifestyle, this apartment offers a delightful retreat. Two generously sized

For full version visit the website

2 🕒 2 🔓 2 😭

**Type** : Apartment **Price** : \$ 1,950,000 Building Size: 161 sqm **Land Size** : 199 sqm

## 406/35 Shortland Esplanade, Newcastle East

All information contained herein is gathered from sources we deem reliable. However, we cannot guarantee its accuracy and act as a messenger only in passing on the details. Interested parties should rely on their own inquiries and the contract for sale. The floor plans are artist's impressions only. The site plan is not to scale.