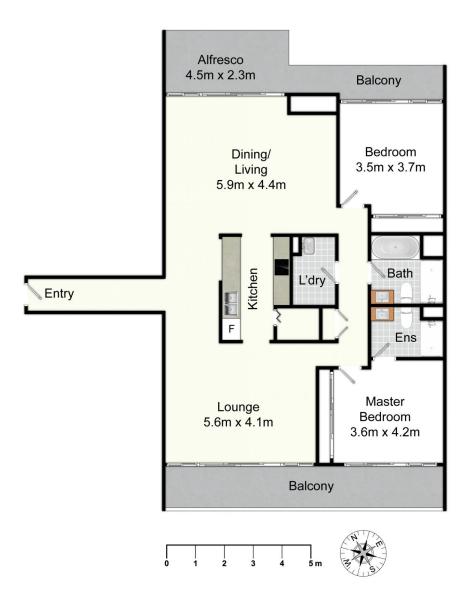

## 406/35 Shortland Esplanade Newcastle East NSW

Rising above Newcastle Beach directly opposite the canoe pool, this 'Azura' apartment delivers the beachfront dream. Immersed in spectacular ocean and sand vistas at the front, and harbour views at the rear, you can savour the coastal beauty from the comfort of your own home. Check the surf conditions from your balcony each morning, and as the day unfolds, watch dolphins frolic in the waves, marvel at whales breaching on their migratory journeys, and witness the ships sailing into port. This luminously light-filled residence truly offers a front-row seat to the mesmerising symphony of nature and human activity on the stunning Newcastle coastline.

Effortlessly embracing a relaxed and inviting lifestyle, this apartment offers a delightful retreat. Two generously sized

For full version visit the website

2 🕒 2 🔓 2 😭

**Type** : Apartment **Price** : \$ 1,950,000 Building Size: 161 sqm **Land Size** : 199 sqm

## 406/35 Shortland Esplanade, Newcastle East

All information contained herein is gathered from sources we deem reliable. However, we cannot guarantee its accuracy and act as a messenger only in passing on the details. Interested parties should rely on their own inquiries and the contract for sale. The floor plans are artist's impressions only. The site plan is not to scale.