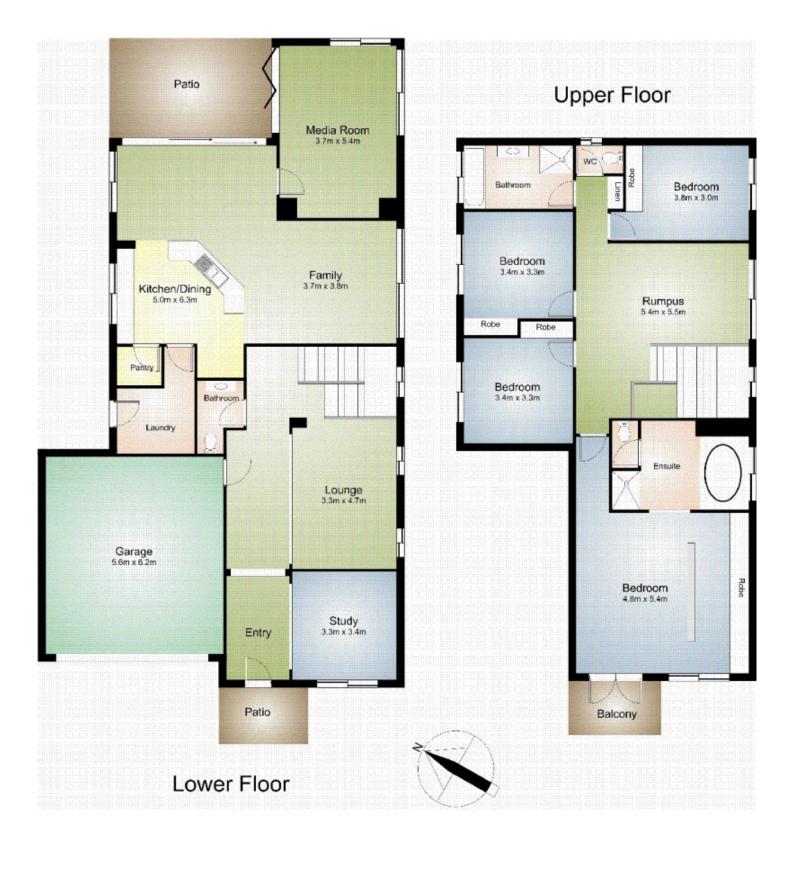

## 24 Tuckeroo Circuit Adamstown NSW

Well established estate hosts this impressive three year old home. With room for the entire family, from the separate lounge area, open plan family and dining room, separate theatre room and upstairs mezzanine living area to the four bedrooms including master suite. The master is complete with stunning open bathroom area, gorgeous bath and walk in robe.

Modern kitchen with on trend appliances, modern bathroom and handy downstairs powder room.

Covered patio area to the rear ideal for BBQ and entertaining, and double auto garaging. Well positioned within the Madison Garden Estate close to the lovely park. A short walk or drive to Westfield Kotara and zoned for very popular school areas.