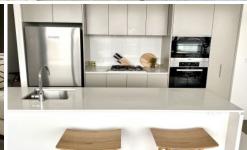

- Fully furnished including linen
- Open plan living with north east facing balcony
- Gourmet kitchen with Miele appliances, plumbed fridge space, stone bench and splash back
- Master bedroom with walk in robe, en-suite
- Floor to ceiling tiles in both bathrooms
- Air conditioning
- Double glazing to windows
- Concierge
- Secure building with single car space and storage