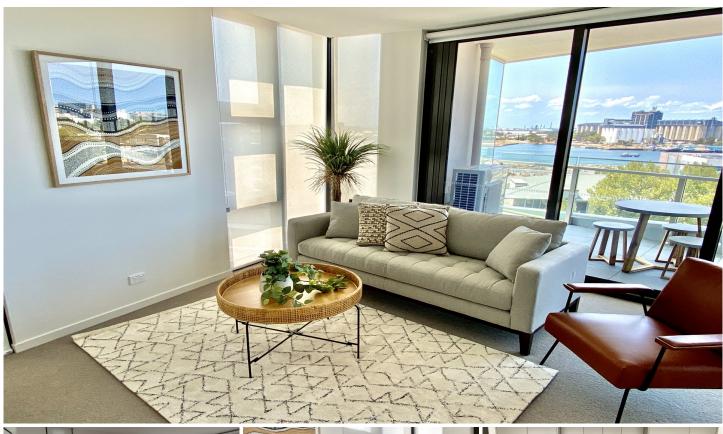

## 704/466 King Street Newcastle West NSW

Luxurious north east facing apartment with harbour views. Fully furnished to a high degree of comfort.

Short walk to shops, restaurants, transport and harbour foreshore

- Fully furnished including linen
- Open plan living with north east facing balcony
- Gourmet kitchen with Miele appliances, plumbed fridge space, stone bench and splash back
- Master bedroom with walk in robe, en-suite
- Floor to ceiling tiles in both bathrooms
- Air conditioning
- Double glazing to windows
- Concierge
- Secure building with single car space and storage