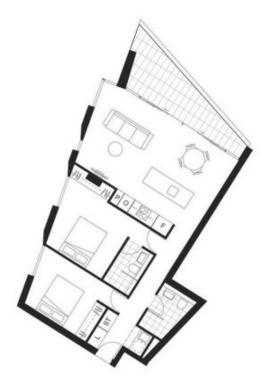

## 704/466 King Street Newcastle West NSW

Luxurious north east facing apartment with harbour views. Fully furnished to a high degree of comfort.

Short walk to shops, restaurants, transport and harbour foreshore

- Fully furnished including linen
- Open plan living with north east facing balcony
- Gourmet kitchen with Miele appliances, plumbed fridge space, stone bench and splash back
- Master bedroom with walk in robe, en-suite
- Floor to ceiling tiles in both bathrooms
- Air conditioning
- Double glazing to windows
- Concierge
- Secure building with single car space and storage

## 2 2 2 2 2

Type: Apartment

**View**: https://www.street.net.au/lease/nsw/newcastle-re gion/newcastle-west/residential/apartment/77737

97

| APT NO.  | LEVEL |
|----------|-------|
| 304/466  | 03    |
| 404/466  | 04    |
| 504/466  | 05    |
| 604/466  | 06    |
| 704/466  | 07    |
| 804/466  | - 08  |
| 904/466  | 09    |
| 1004/466 | 10    |
| 1104/466 | 11    |
| 1204/466 | 12    |
|          | 2     |
| -        | 2     |
| <b>a</b> | 1     |

| GARAGE | 13m <sup>2</sup> |
|--------|------------------|
| DECK   | 13m <sup>2</sup> |
| LIVING | 83m <sup>2</sup> |
| AREA   | SIZE             |

FREE\_ARMS. The performance are all out as a generic until this fit by optione of "inhering performance and the red controllation and fine or a method. All designs in productions and the second performance and the red controllation and the performance and the perform