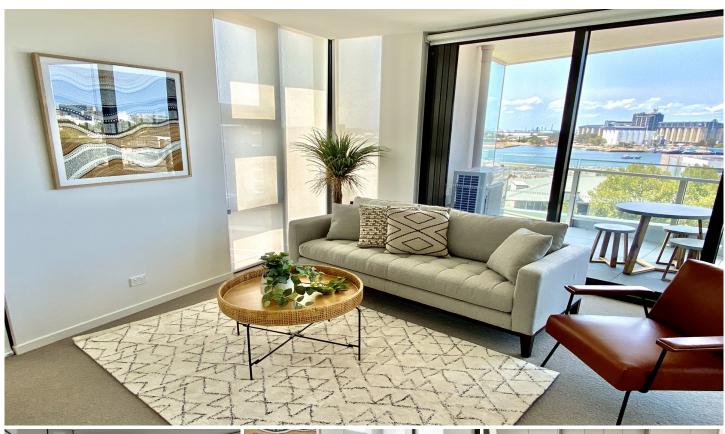

## 704/466 King Street Newcastle West NSW

Luxurious north east facing apartment with harbour views. Fully furnished to a high degree of comfort.

Short walk to shops, restaurants, transport and harbour foreshore

- Fully furnished including linen
- Open plan living with north east facing balcony
- Gourmet kitchen with Miele appliances, plumbed fridge space, stone bench and splash back
- Master bedroom with walk in robe, en-suite
- Floor to ceiling tiles in both bathrooms
- Air conditioning
- Double glazing to windows
- Concierge
- Secure building with single car space and storage