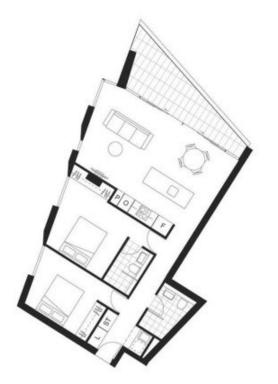

## 704/466 King Street Newcastle West NSW

Luxurious north east facing apartment with harbour views. Fully furnished to a high degree of comfort.

Short walk to shops, restaurants, transport and harbour foreshore

- Fully furnished including linen
- Open plan living with north east facing balcony
- Gourmet kitchen with Miele appliances, plumbed fridge space, stone bench and splash back
- Master bedroom with walk in robe, en-suite
- Floor to ceiling tiles in both bathrooms
- Air conditioning
- Double glazing to windows
- Concierge
- Secure building with single car space and storage

| GARAGE | 13m <sup>2</sup> |
|--------|------------------|
| DECK   | 13m <sup>2</sup> |
| LIVING | 83m <sup>2</sup> |
| AREA   | SIZE             |

FREE\_ARMS. The performance are all out as a generic until this fit by optione of "inhering performance and the red controllation and fine or a method. All designs in productions and the second performance and the red controllation and the performance and the perform