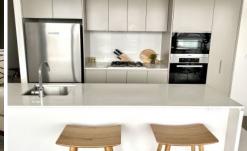

- Fully furnished including linen
- Open plan living with north east facing balcony
- Gourmet kitchen with Miele appliances, plumbed fridge space, stone bench and splash back
- Master bedroom with walk in robe, en-suite
- Floor to ceiling tiles in both bathrooms
- Air conditioning
- Double glazing to windows
- Concierge
- Secure building with single car space and storage