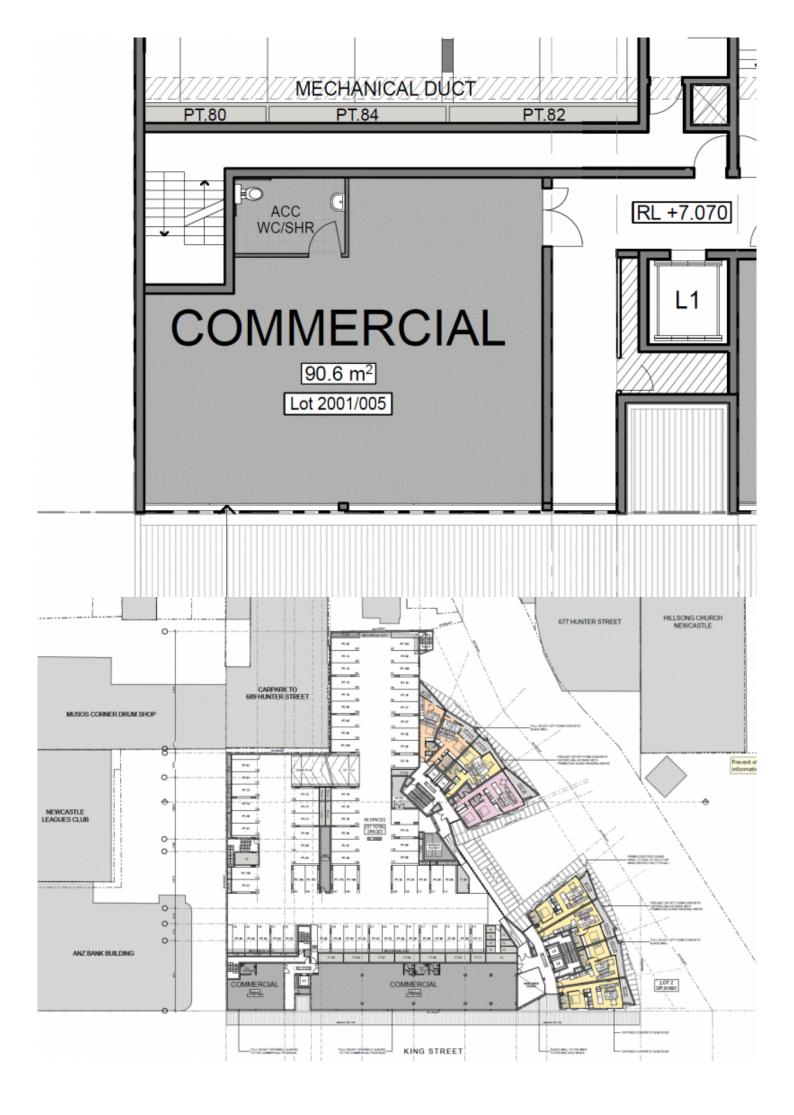

## 101/470 King Street Newcastle NSW

1st floor with elevator and stair access

King Street frontage opposite Market town

91m2 approximately plus one car space and generous visitor parking

Own bathroom within the space

All retail and commercial spaces with the complex now spoken for

Opportunity for external signage to King Street

Was spoken for however buyer could not perform

Buildings completed 2019 so there is plenty of time to plan or engage a tenant