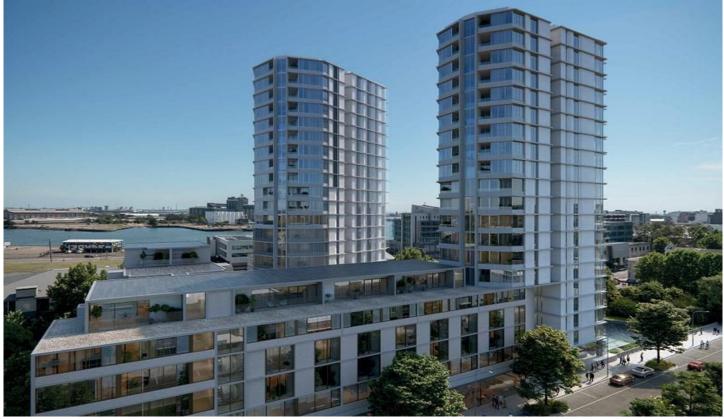

## 101/470 King Street Newcastle NSW

1st floor with elevator and stair access

King Street frontage opposite Market town

91m2 approximately plus one car space and generous visitor parking

Own bathroom within the space

All retail and commercial spaces with the complex now spoken for

Opportunity for external signage to King Street

Was spoken for however buyer could not perform

Buildings completed 2019 so there is plenty of time to plan or engage a tenant