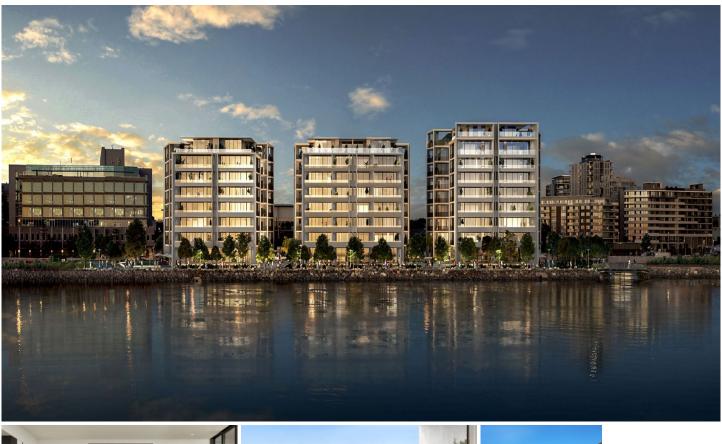

## Street Property.





Level Onsell/305/43 Honeysuckle Drive Newcastle NSW

A beautiful apartment with a monster view that should never be underestimated.

One hundred and eight square metres of internal space.

Add the fabulous verandah of some twenty two square metres plus two car spaces.

Yes there are also storage cages.

Sublime finishes with ducted air conditioning and double glazing completing the picture.

Oh and power and water to the verandah.

Horizon is a development specifically designed for owner occupiers. Commercial suites have no provision for grease traps or extraction fans and retail is not a permitted use. As a result Horizon is some ninety percent owner occupied.

2 🛤 2 🚔 2 🚔

**Type** : Apartment

View : https://www.street.net.au/sale/nsw/newcastle-regi on/newcastle/residential/apartmen