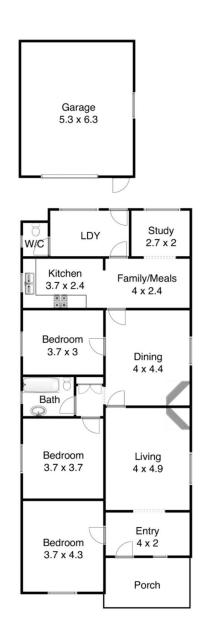

## 10 Cram Street Merewether NSW

We take pleasure in presenting for lease, this impressive home in the popular suburb of Merewether.

The home features

- \* 3 double sized bedrooms.
- \* Study/sunroom at the rear.
- \* Modern kitchen with stainless steel appliances, gas cooking, dishwasher and separate informal dining area.
- \* Clean and tidy bathroom & second toilet.
- \* Lounge room of generous proportions with high ceilings and ornate/decorative fireplace and period features.
- \* Spacious separate formal dining room.
- \* Large, level,

3 📭 1 🖺 3 🗬

Type: House
View: https://www.street.net.au/lease/nsw/newcastle-region/merewether/residential/house/7816216

Julie McNab 4926 5111

For full version visit the website

Site Plan

## 10 Cram Street, Merewether