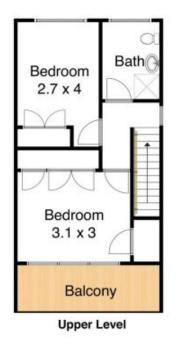

land, there is also a large side yard for the kids or to grow vegies. The main bedroom has a large sliding door opening to a balcony welcoming the summer breezes while the second bedroom has a feeling of space and over looks farm land. The bathroom and WC separate the bedrooms for added privacy. Currently rented to long term tenants for \$245. per week. Located close to transport, village shopping, schools and parks.