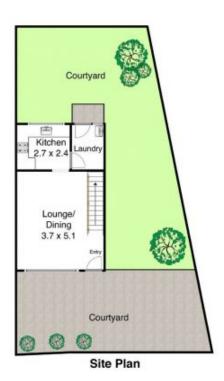

## 6/452 Woodberry Road WOODBERRY NSW

Only one adjoining neighbour gives this town house an abundance of natural light.

When you walk through the front gate you are greeted by a tidy courtyard then enter into a quality size lounge dining room with a study nook under the stairs then thru into the kitchen which looks over the rear court yard and surrounding farm

land, there is also a large side yard for the kids or to grow vegies. The main bedroom has a large sliding door opening to a balcony welcoming the summer breezes while the second bedroom has a feeling of space and over looks farm land. The bathroom and WC separate the bedrooms for added privacy. Currently rented to long term tenants for \$245. per week. Located close to transport, village shopping, schools and parks.