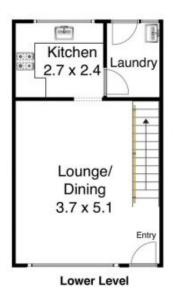

## 6/452 Woodberry Road WOODBERRY NSW

Only one adjoining neighbour gives this town house an abundance of natural light.

When you walk through the front gate you are greeted by a tidy courtyard then enter into a quality size lounge dining room with a study nook under the stairs then thru into the kitchen which looks over the rear court yard and surrounding farm