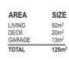

## 301/470 King Street Newcastle NSW

A rare opportunity to lease a spacious 140m2 apartment with its own private courtyard.

Flooded with natural light, this stylish urban retreat offers an excellent lifestyle opportunity with living and bedrooms having access to an additional balcony.

Stroll to shops, rail, harbour and Newcastle University.

- 92m2 of living
- 28m2 courtyard plus 20m balcony

- Gourmet kitchen with Miele appliances, plumbed fridge space, stone bench and splash back

- Floor to ceiling tiles to bathrooms
- Air conditioning
- Concierge
- Secure building with car space and storage