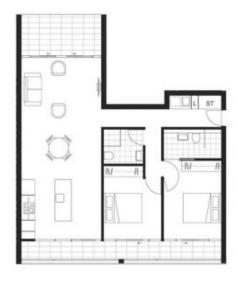

## 301/470 King Street Newcastle NSW

A rare opportunity to lease a spacious 140m2 apartment with its own private courtyard.

Flooded with natural light, this stylish urban retreat offers an excellent lifestyle opportunity with living and bedrooms having access to an additional balcony.

Stroll to shops, rail, harbour and Newcastle University.

- 92m2 of living
- 28m2 courtyard plus 20m balcony

- Gourmet kitchen with Miele appliances, plumbed fridge space, stone bench and splash back

- Floor to ceiling tiles to bathrooms
- Air conditioning
- Concierge
- Secure building with car space and storage

## 2 🛤 2 📛 2 🚘

Type

: Apartment

View

Building Size : 10 sqm

: https://www.street.net.au/lease/nsw/new castle-region/newcastle/residential/apart ment/7827880

**Julie McNab** 4926 5111

APT NO. LEVEL 301/470 03 (+GARDEN 28m<sup>2</sup>) 401/470 04