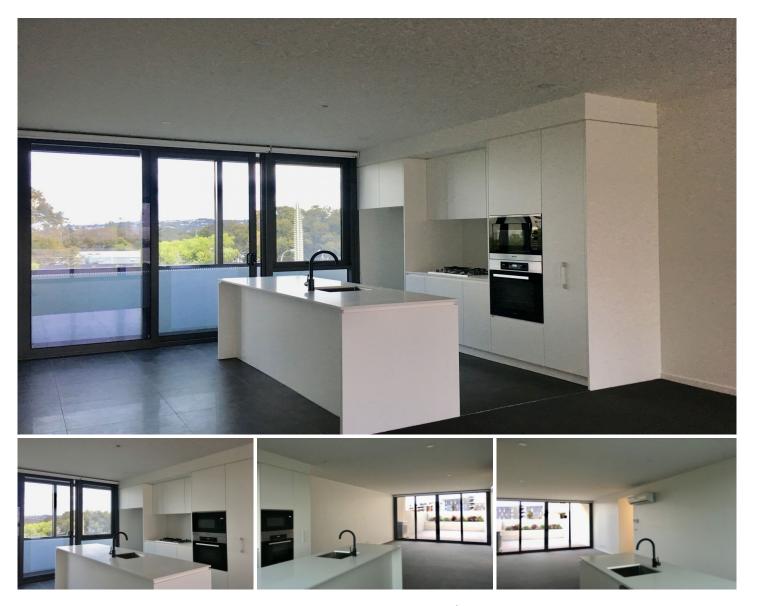

## 301/470 King Street Newcastle NSW

A rare opportunity to lease a spacious 140m2 apartment with its own private courtyard.

Flooded with natural light, this stylish urban retreat offers an excellent lifestyle opportunity with living and bedrooms having access to an additional balcony.

Stroll to shops, rail, harbour and Newcastle University.

- 92m2 of living
- 28m2 courtyard plus 20m balcony

- Gourmet kitchen with Miele appliances, plumbed fridge space, stone bench and splash back

- Floor to ceiling tiles to bathrooms
- Air conditioning
- Concierge
- Secure building with car space and storage