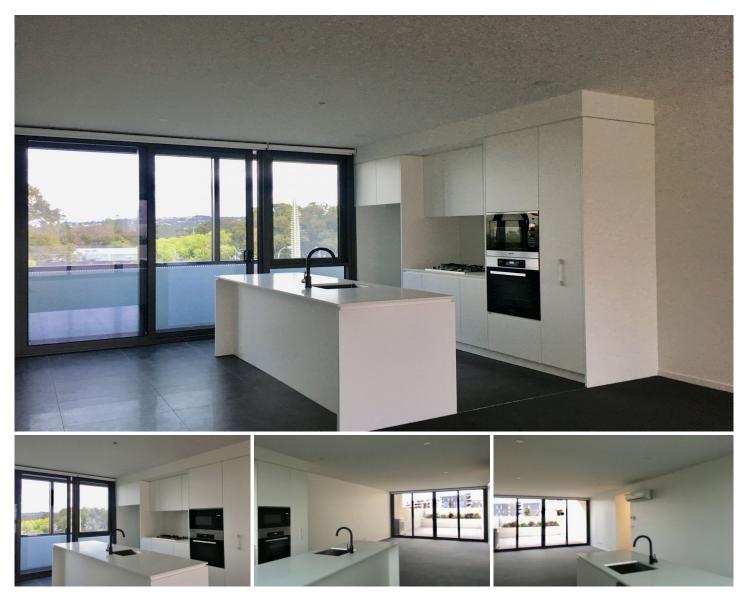

## 301/470 King Street Newcastle NSW

A rare opportunity to lease a spacious 140m2 apartment with its own private courtyard.

Flooded with natural light, this stylish urban retreat offers an excellent lifestyle opportunity with living and bedrooms having access to an additional balcony.

Stroll to shops, rail, harbour and Newcastle University.

- 92m2 of living
- 28m2 courtyard plus 20m balcony

- Gourmet kitchen with Miele appliances, plumbed fridge space, stone bench and splash back

- Floor to ceiling tiles to bathrooms
- Air conditioning
- Concierge
- Secure building with car space and storage
- NBN ready