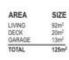

Stroll to shops, rail, harbour and Newcastle University.

- 92m2 of living
- 28m2 courtyard plus 20m balcony

- Gourmet kitchen with Miele appliances, plumbed fridge space, stone bench and splash back

- Floor to ceiling tiles to bathrooms
- Air conditioning
- Concierge
- Secure building with car space and storage
- NBN ready