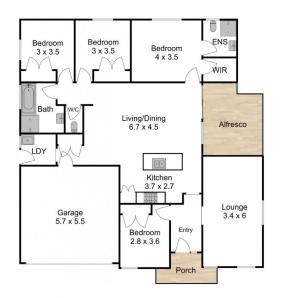

## 11 Chris Place Edgeworth NSW

Nestled in a new subdivision with quality homes constructed in 2016, this single-level gem is tailor-made for a growing family. With a practical layout that seamlessly flows across one level, you'll find two distinct living spaces, along with four robed bedrooms and two bathrooms.

The heart of the home is the island kitchen, a hub for the family with its gas cooking and welcoming atmosphere - the go-to spot for gatherings. Step outside to a north-facing alfresco area and side garden, creating the perfect setting for outdoor dining and play. The lower level backyard offers ample space for a trampoline or a playhouse, all against the backdrop of scenic Mount Sugarloaf views and nightly sunsets. And to put the cherry on top, there's a convenient double garage.

Emily Wong 0408 022 799

11 Chris Place, Edgeworth

Measurements are approximate and are to be used as a guide only

Street Property.