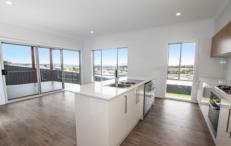

The home also features air conditioning, timber flooring, stainless steel appliances in kitchen including dishwasher, built-in wardrobes and ceiling fans to all bedrooms, cathedral ceiling in main bedroom, alfresco entertaining area and fully landscaped yard.