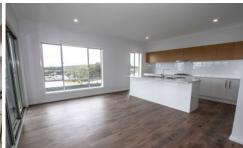

The home also features air conditioning, timber flooring, stainless steel appliances in kitchen including dishwasher, built-in wardrobes and ceiling fans to all bedrooms, cathedral ceiling in main bedroom, alfresco entertaining area and fully landscaped yard.