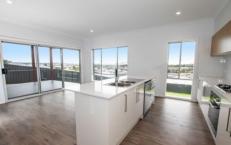

The home also features air conditioning, timber flooring, stainless steel appliances in kitchen including dishwasher, built-in wardrobes and ceiling fans to all bedrooms, cathedral ceiling in main bedroom, alfresco entertaining area and fully fenced yard.