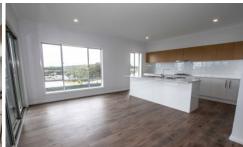

The home also features air conditioning, timber flooring, stainless steel appliances in kitchen including dishwasher, built-in wardrobes and ceiling fans to all bedrooms, cathedral ceiling in main bedroom, alfresco entertaining area and fully fenced yard.