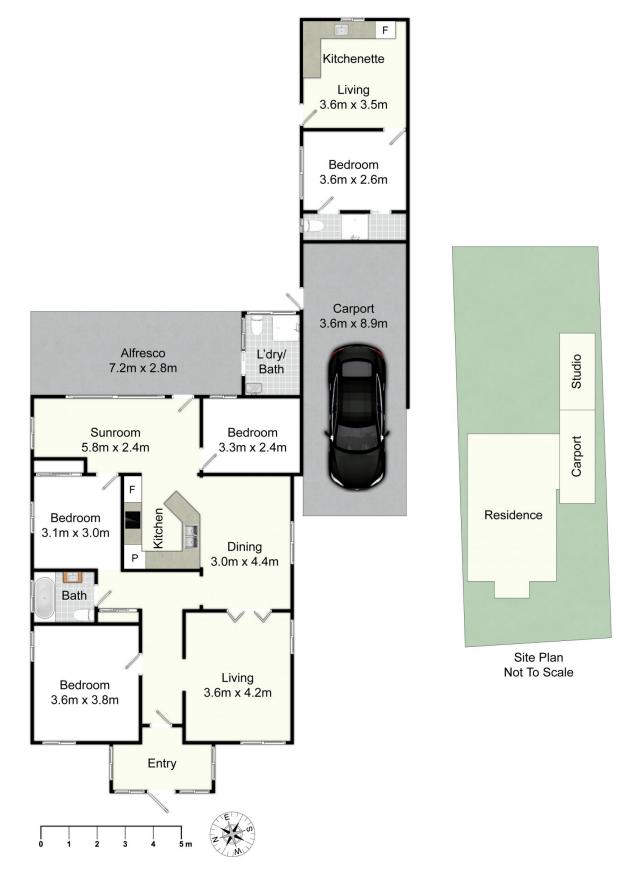

The rear of the property unveils a self-contained studio, complete with a kitchenette and bathroom, presenting a multitude of possibilities. Whether it serves as a haven for grown children on the path to homeownership, an accommodating space for aging parents, an extension for a large family, a welcoming retreat for guests or tenants, or even a private sanctuary for working from home and

## 683 Pacific Hwy, Belmont

All information contained herein is gathered from sources we deem reliable.However, we cannot guarantee its accuracy and act as a messenger only in passing on the details.Interested parties should rely on their own inquiries and the contract for sale.The floor plans are artist's impressions only. The site plan is not to scale.