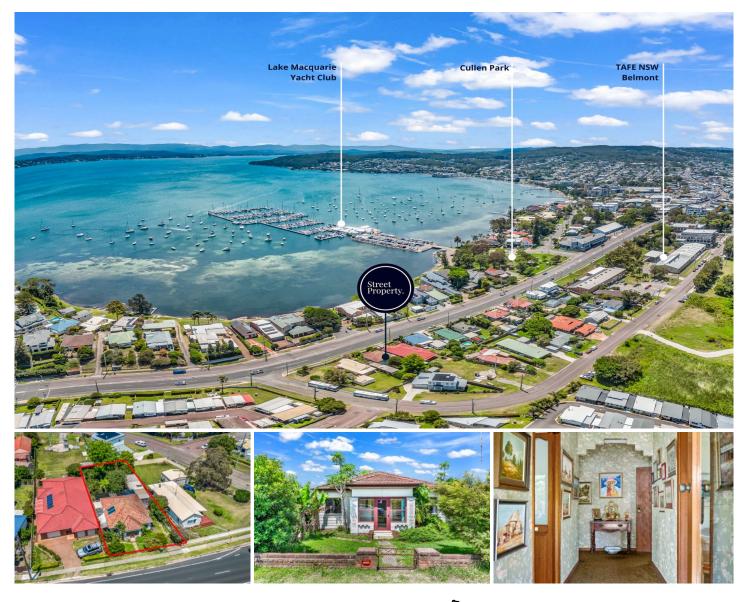

## 683 Pacific Highway Belmont NSW

Nestled between Belmont Lagoon Reserve and the picturesque shores of Lake Macquarie, this cherished home offers a lifestyle that extends far beyond its initial kerb appeal. Set on a generous 604.5sqm block (approx), this three-bedroom, two-bathroom residence is a veritable time capsule, boasting a classic layout adorned with some original features. However, its true allure lies in the untapped potential it holds for a contemporary transformation.

The rear of the property unveils a self-contained studio, complete with a kitchenette and bathroom, presenting a multitude of possibilities. Whether it serves as a haven for grown children on the path to homeownership, an accommodating space for aging parents, an extension for a large family, a welcoming retreat for guests or tenants, or even a private sanctuary for working from home and