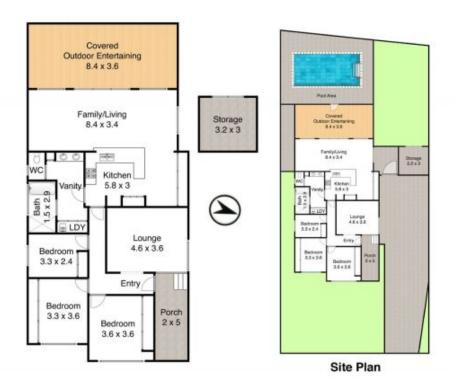

## 49 Railway Road New Lambton NSW

Occupying a superb family-friendly address and tailor-made for low maintenance contemporary living, this stylishly renovated and extended home provides a relaxing retreat thats central to the lifestyle attractions of both Lambton and New Lambton. The excellent single level design features a choice of formal and casual living areas with a spacious modern kitchen at its heart. Step out to the rear garden where an all-weather alfresco and backyard pool promises endless summer fun.

Fully renovated single level weatherboard and tile home on 525sqm parcel

Polished timber floors and quality carpet underfoot along with neutral decor

Ducted air-conditioning and gas outlets for heating provide

Measurements are approximate and are to be used as a guide only

Street Property.