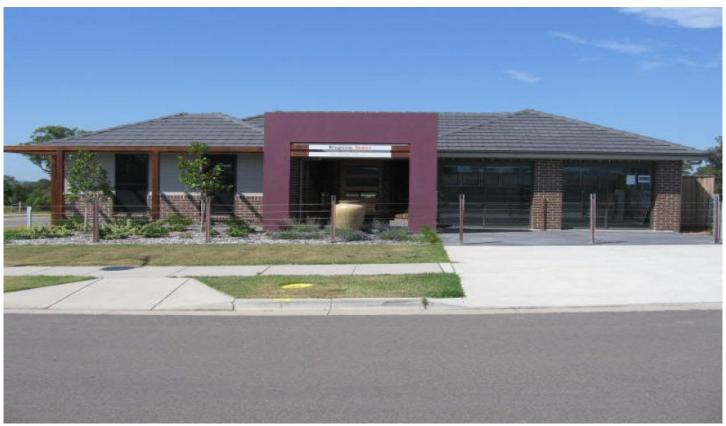

## Street Property.

## 28 Kurraka Drive Fletcher NSW

Stunning executive style split level home, purpose built as a display home with ducted air throughout, internal access from the double garage (presently set-up as an office). This stunning light filled home is spacious and airy in a way that few can match. Greet family and friends in the large tiled foyer and usher them in the private sundeck for drinks or coffee before heading downstairs to the open ultra modern kitchen, dining and living area all with timber floors. Enjoy dining outdoors with an alfresco area off the family room for the entertainers. 4 bedrooms, king size main with ensuite and walk-in robe. Fully fenced and landscaped low maintenance gardens. Why build when you can walk in here with it all done?