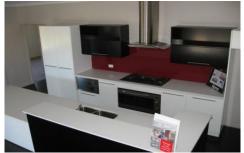

## 28 Kurraka Drive Fletcher NSW

Stunning executive style split level home, purpose built as a display home with ducted air throughout, internal access from the double garage (presently set-up as an office). This stunning light filled home is spacious and airy in a way that few can match. Greet family and friends in the large tiled foyer and usher them in the private sundeck for drinks or coffee before heading downstairs to the open ultra modern kitchen, dining and living area all with timber floors. Enjoy dining outdoors with an alfresco area off the family room for the entertainers. 4 bedrooms, king size main with ensuite and walk-in robe. Fully fenced and landscaped low maintenance gardens. Why build when you can walk in here with it all done?