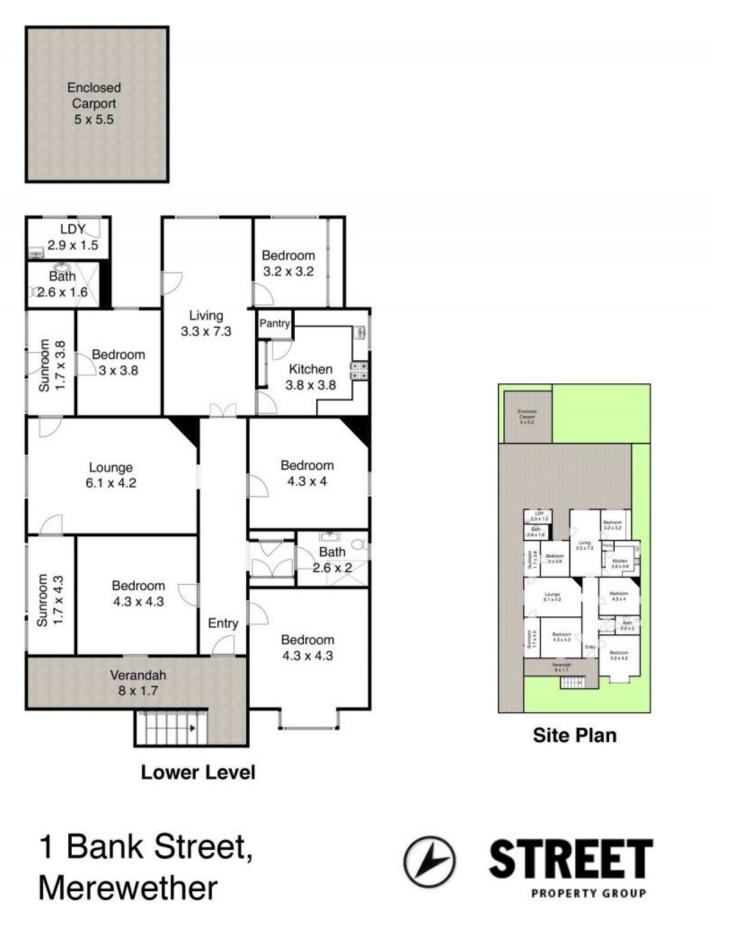

Spacious floor plan with separate living, dining and kitchen

## 5 🛤 2 📛 4 🚘

Building Size : 22 sqm Land Size

View

- : 595 sqm
- : https://www.street.net.au/sale/nsw/newc astle-region/merewether/residential/hou se/7894780

**Andrew Walker** 02 4926 3933

Measurements are approximate and are to be used as a guide only