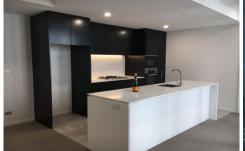

## Features include:

- 86m2 Generous open plan living leading onto the stunning outdoor dining area and paved courtyard
- Gourmet kitchen with Miele appliances, plumbed fridge space, stone bench and splash back
- Master bedroom with built-in robe and ensuite
- Floor to ceiling tiles and quality fittings in bathroom
- Reverse cycle air conditioning to living and main bedroom
- Concierge
- Secure building with car space and storage