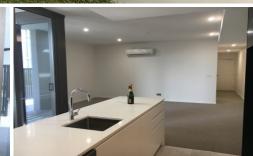

## Features include:

- 86m2 Generous open plan living leading onto the stunning outdoor dining area and paved courtyard
- Gourmet kitchen with Miele appliances, plumbed fridge space, stone bench and splash back
- Master bedroom with built-in robe and ensuite
- Floor to ceiling tiles and quality fittings in bathroom
- Reverse cycle air conditioning to living and main bedroom
- Concierge
- Secure building with car space and storage