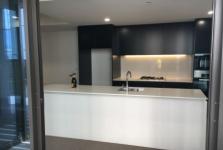

## Features include:

- 86m2 Generous open plan living leading onto the stunning outdoor dining area and paved courtyard
- Gourmet kitchen with Miele appliances, plumbed fridge space, stone bench and splash back
- Master bedroom with built-in robe and ensuite
- Floor to ceiling tiles and quality fittings in bathroom
- Reverse cycle air conditioning to living and main bedroom
- Concierge
- Secure building with car space and storage