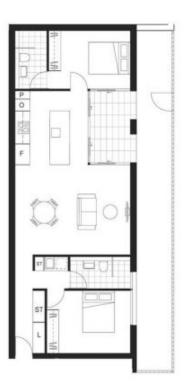

## Features include:

- 86m2 Generous open plan living leading onto the stunning outdoor dining area and paved courtyard
- Gourmet kitchen with Miele appliances, plumbed fridge space, stone bench and splash back
- Master bedroom with built-in robe and ensuite
- Floor to ceiling tiles and quality fittings in bathroom
- Reverse cycle air conditioning to living and main bedroom
- Concierge
- Secure building with car space and storage

All within a stroll to shopping, cafes, light rail and waterfront precinct.

2 2 1 2

**View**: https://www.street.net.au/lease/nsw/newcastle-region/newcastle/residential/apartment/7897712

**Courtney Street 02 49 26 3933** 

| 100      | 2 |
|----------|---|
| -        | 2 |
| <b>a</b> | 1 |

| TOTAL       | 137n              |
|-------------|-------------------|
| GARAGE      | 13re <sup>2</sup> |
| DECK+GARDEN | 38m <sup>2</sup>  |
| LIVING      | 86m²              |
| AREA        | SIZI              |
|             |                   |