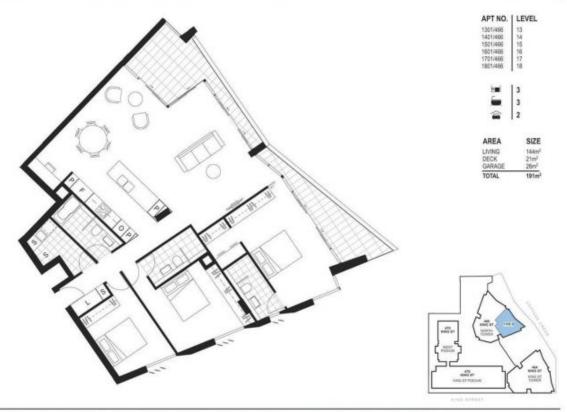

## 1701/466 King Street NEWCASTLE NSW

Situated in the heart of the Newcastle CBD, the location of this spectacular apartment is more than perfect. Located close to Honeysuckle where you can enjoy a leisurely stroll along the waterfront promenade to a multitude of cafes, restaurants and pubs. Cosmopolitan Darby Street lined with alfresco dining is just a short level walk away.

## 3 🚐 3 🔓 2 😭

Type: Unit

View: https://www.street.net.au/sale/nsw/newcastle-regi

on/newcastle/residential/unit/7909055

Andrew Walker 02 4926 3933

DECLARE: The particulars are set not as a general actions for the quaternor of Neurolog purchases and a recommendation of an activation and recommendation of the particular and recommendation and recommendation of the particular and recommendation and recommen