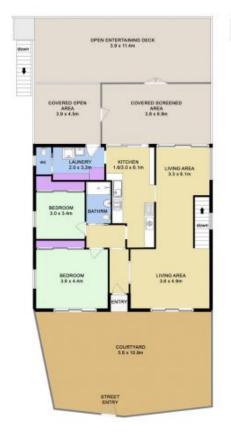

## 132 Rae Crescent KOTARA NSW

Very well maintained

and presented brick and tile residence in a quiet street with drive access to large leafy grounds in excess of 1400 square metres.

This is a pleasant home to inspect with freshly painted interiors and ducted air conditioning. The new kitchen has stone benchtops and the two bathroom have both been recently renovated plus there is a third WC. There is an abundance of natural light in the lounge room which opens onto a private courtyard while the dining room is adjacent to a large enclosed outdoor living area and big balcony with bushland outlook.

There are five big bedrooms - two on the upper level with internal stairs to the lower level which contains three bedrooms plus an office off a large rumpus room. Two cars under cover plus a big workshop.