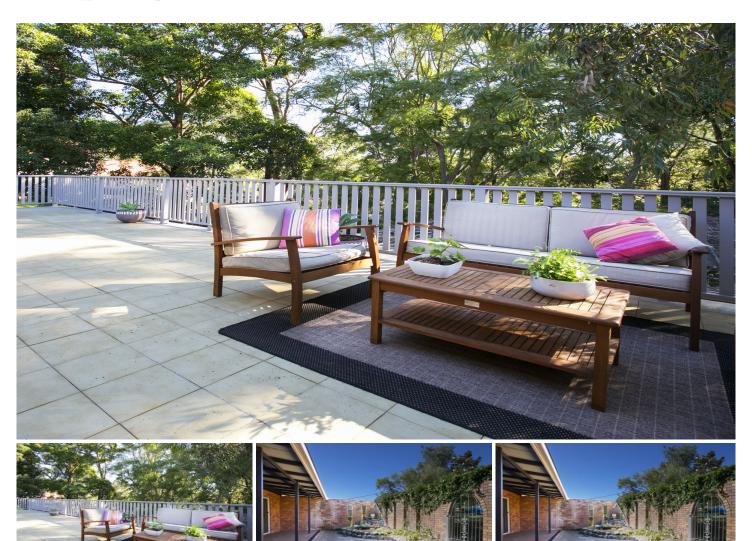

## 132 Rae Crescent KOTARA NSW

Very well maintained

and presented brick and tile residence in a quiet street with drive access to large leafy grounds in excess of 1400 square metres.

This is a pleasant home to inspect with freshly painted interiors and ducted air conditioning. The new kitchen has stone benchtops and the two bathroom have both been recently renovated plus there is a third WC. There is an abundance of natural light in the lounge room which opens onto a private courtyard while the dining room is adjacent to a large enclosed outdoor living area and big balcony with bushland outlook.