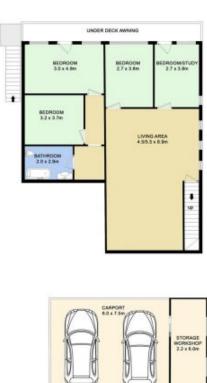

There are five big bedrooms - two on the upper level with internal stairs to the lower level which contains three bedrooms plus an office off a large rumpus room. Two cars under cover plus a big workshop.