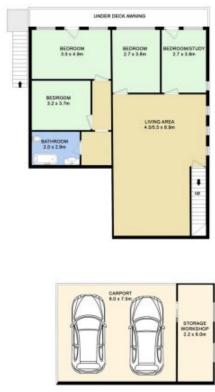

## 132 Rae Crescent KOTARA NSW

Very well maintained

and presented brick and tile residence in a quiet street with drive access to large leafy grounds in excess of 1400 square metres.

This is a pleasant home to inspect with freshly painted interiors and ducted air conditioning. The new kitchen has stone benchtops and the two bathroom have both been recently renovated plus there is a third WC. There is an abundance of natural light in the lounge room which opens onto a private courtyard while the dining room is adjacent to a large enclosed outdoor living area and big balcony with bushland outlook.

There are five big bedrooms - two on the upper level with internal stairs to the lower level which contains three bedrooms plus an office off a large rumpus room. Two cars under cover plus a big workshop.