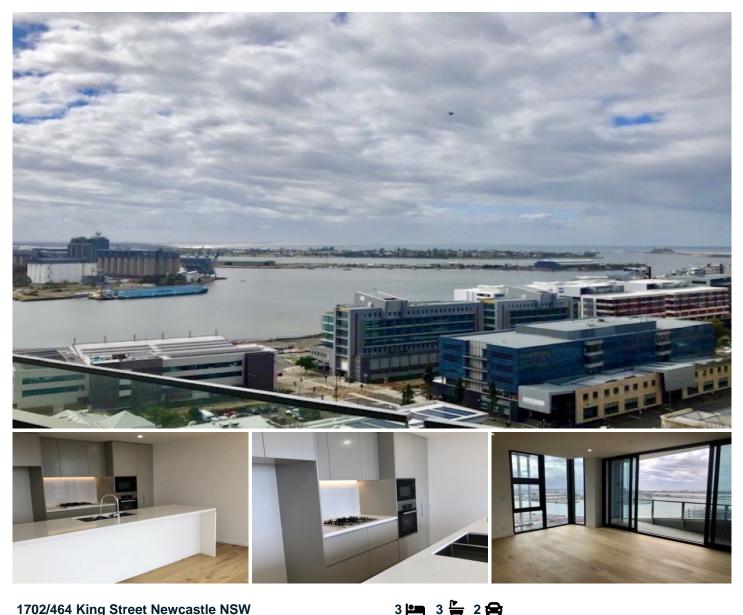

## 1702/464 King Street Newcastle NSW

Sensational opportunity to reside in a brand new level 17 apartment in the Verve.

With Marketown shops across the road, and short level walk to Wickham Interchange, tram, harbour and Newcastle University.

- Spacious open plan living with timber floors opening onto north east facing deck

- Entertainers kitchen with stone bench, Miele appliances including microwave
- Master bedroom with ensuite and large robe
- Guest bedroom with ensuite
- Separate laundry
- Ducted air conditioning
- Two secure side by side car spaces with storage
- Concierge
- No pets