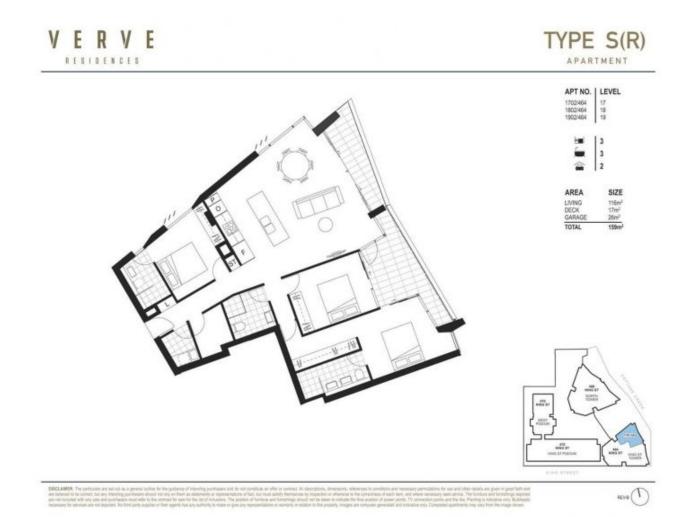

- Spacious open plan living with timber floors opening onto north east facing deck

- Entertainers kitchen with stone bench, Miele appliances including microwave
- Master bedroom with ensuite and large robe
- Guest bedroom with ensuite
- Separate laundry
- Ducted air conditioning
- Two secure side by side car spaces with storage
- Concierge
- No pets