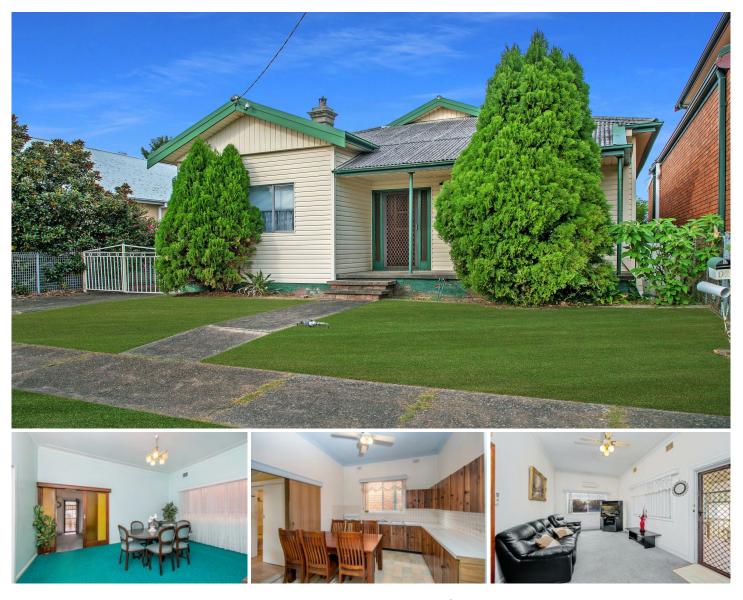

## 209 Kemp Street Hamilton South NSW

Less than 100m from Beaumont Street, just a few steps from Newcastle racecourse and around the corner from Learmonth Park, theres no denying your familys lifestyle will receive an instant boost with the purchase of this classic 3-bedroom home. On offer for the first time in 58 years, its a comfortable home for today while offering the chance to renovate and extend into the 550sqm block or head down the richly rewarding rebuild path for a contemporary family future (STCA). Being in the prized Hamilton South Public school catchment zone adds even further appeal.

- Single level 3-bedroom home on north facing block of 550sqm.

- Approximate land dimensions of 13.41m X 40.23m.

For full version visit the website