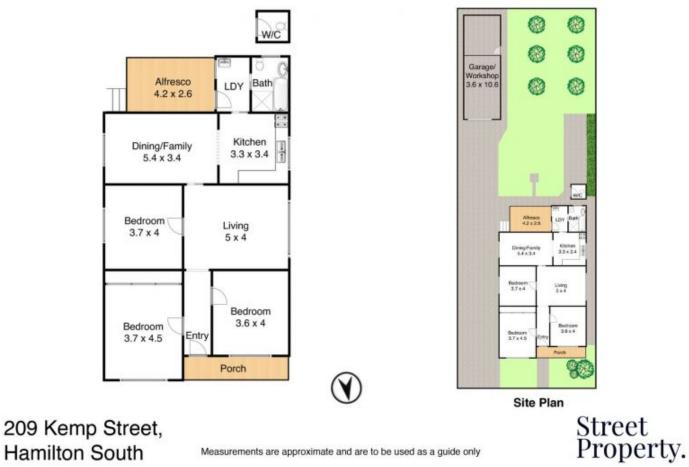

- Single level 3-bedroom home on north facing block of 550sqm.

- Approximate land dimensions of 13.41m X 40.23m.

For full version visit the website