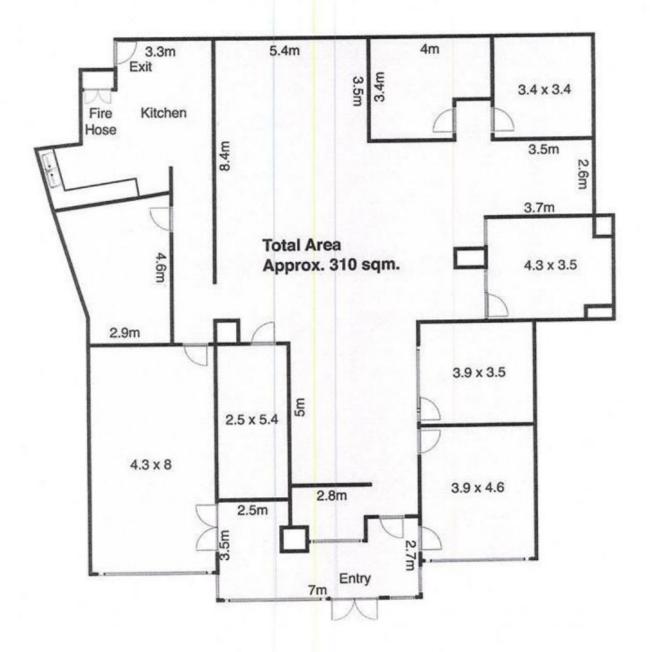

#### Building Size : 310 sqm Land Size

View

- : 310 sqm

: https://www.street.net.au/lease/nsw/new castle-region/newcastle/commercial/offic es/7949882

# Suite 2, 265 Wharf Road, Newcastle

Measurements are approximate and are to be used as a guide only