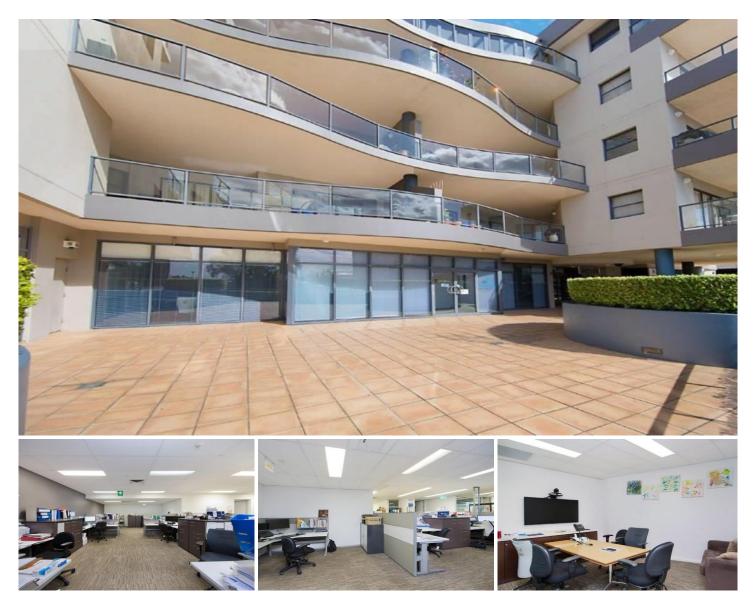

### 2/265 Wharf Road Newcastle NSW

Modern commercial offices available to lease early 2018. Superbly fitted out (to Government specifications). These offices are located opposite Newcastle Harbour with magnificent uninterrupted water views, park like grounds and cycle paths.

Features are:

Ducted air conditioning

7 partitioned offices including formal reception area and open office area

Kitchen (fully fitted out)

## Boardroom

https://www.street.net.au