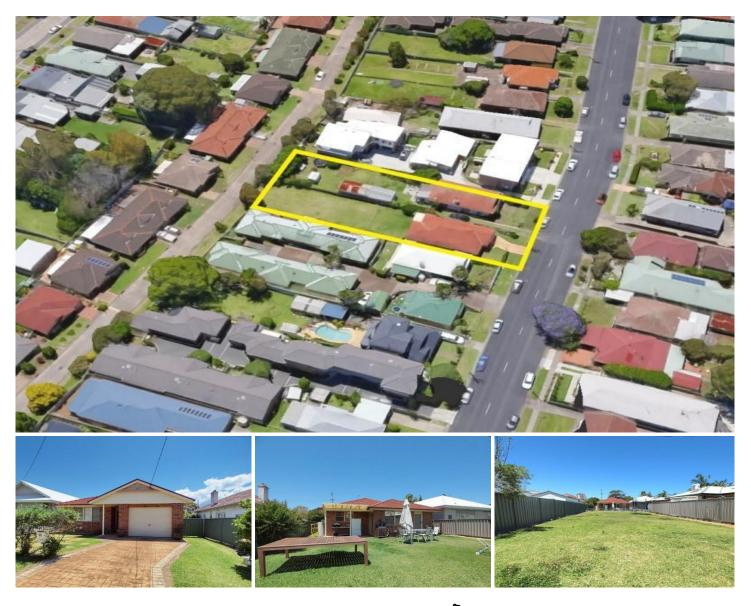

## 90 & 92 Kings Road New Lambton NSW

Land area 1,467 square metres with a 24.38 metre frontage

Zoned R3 Medium Density Residential

Two existing residences in good condition can provide passing income

Strategically located equidistantly from New Lambton and Adamstown Village Centres

A multitude of development opportunities permitted with consent including residential accommodation, multi dwelling housing and childcare

Expressions of Interest close 20th December 2016