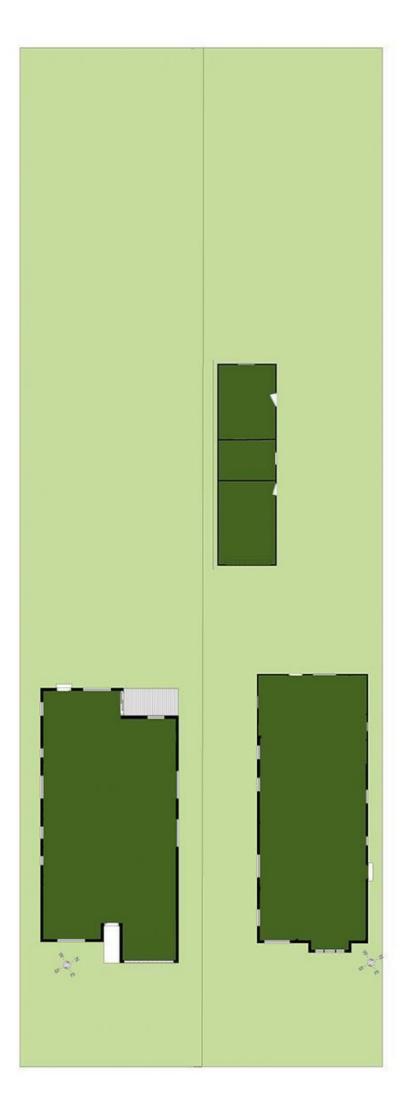

## 90 & 92 Kings Road New Lambton NSW

Land area 1,467 square metres with a 24.38 metre frontage

Zoned R3 Medium Density Residential

Two existing residences in good condition can provide passing income

Strategically located equidistantly from New Lambton and Adamstown Village Centres