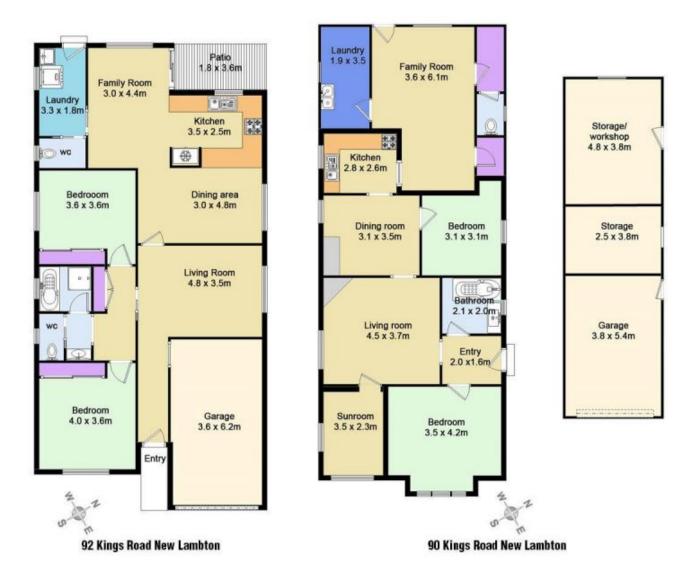

## 90 & 92 Kings Road New Lambton NSW

Land area 1,467 square metres with a 24.38 metre frontage

Zoned R3 Medium Density Residential

Two existing residences in good condition can provide passing income

Strategically located equidistantly from New Lambton and Adamstown Village Centres