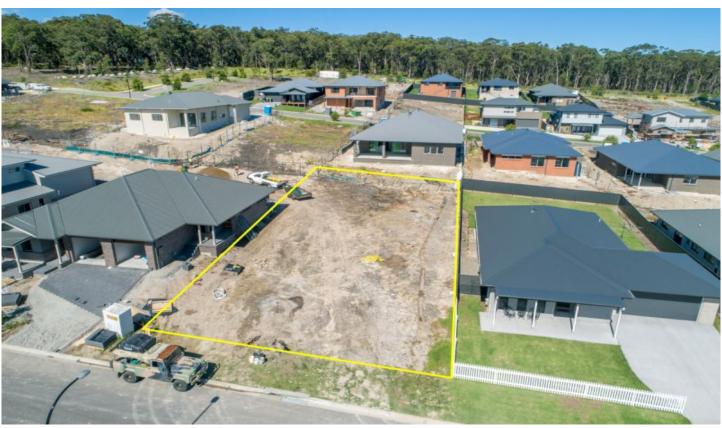

## 20 Pillar Street West Wallsend NSW

An exciting lifestyle opportunity in West Wallsend

Level 650.1sqm block, approximately 18 metres x 36 metres

An easy stroll to schools, parks and sporting facilities Blissful serenity and plenty of room for your designer family home

Just 20 minutes from Newcastle and 5 minutes from the Hunter Expressway and M1 Motorway.

Contact Damon Sellis for more information.

Type : Land Land Size : 650 sqm

**View**: https://www.street.net.au/sale/nsw/lake-mac