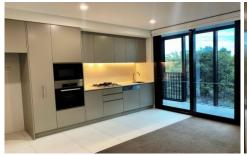

- Spacious studio with study nook
- 2.7m high ceilings and double glazed windows
- New York style kitchen with stone bench and Miele appliances
- Bathroom with double size shower and floor to ceiling tiles
- European style laundry with dryer
- Private balcony overlooking tree lined street