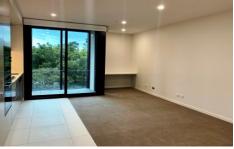

- Spacious studio with study nook
- 2.7m high ceilings and double glazed windows
- New York style kitchen with stone bench and Miele appliances
- Bathroom with double size shower and floor to ceiling tiles
- European style laundry with dryer
- Private balcony overlooking tree lined street