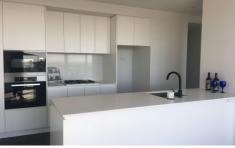

- North east facing balcony with uninterrupted iconic views from full height living and bedroom windows
- Double glazing to glass with full height to balcony and living
- 2.7m high ceiling
- Gourmet kitchen with Miele appliances, plumbed fridge space, stone bench and splash back
- Floor to ceiling tiles in bathroom
- Air conditioning