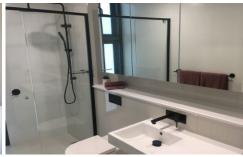

- North east facing balcony with uninterrupted iconic views from full height living and bedroom windows
- Double glazing to glass with full height to balcony and living
- 2.7m high ceiling
- Gourmet kitchen with Miele appliances, plumbed fridge space, stone bench and splash back
- Floor to ceiling tiles in bathroom
- Air conditioning