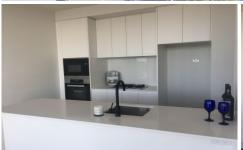

- North east facing balcony with uninterrupted iconic views from full height living and bedroom windows
- Double glazing to glass with full height to balcony and living
- 2.7m high ceiling
- Gourmet kitchen with Miele appliances, plumbed fridge space, stone bench and splash back
- Floor to ceiling tiles in bathroom
- Air conditioning