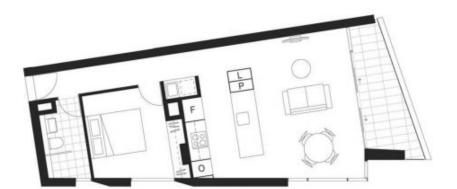

## 1601/464 King Street Newcastle NSW

Commanding enviable views across the harbour, beach and city, this impeccable brand new north east facing apartment sits proud on level 16.

Superb location that allows you to enjoy a relaxing lifestyle within a short walk to shops, restaurants, harbour, train and light rail.

- North east facing balcony with uninterrupted iconic views from full height living and bedroom windows
- Double glazing to glass with full height to balcony and living
- 2.7m high ceiling
- Gourmet kitchen with Miele appliances, plumbed fridge space, stone bench and splash back
- Floor to ceiling tiles in bathroom
- Air conditioning

## 1 🗀 1 🔓 2 🖨

Building Size: 6 sqm

iew · ht

: https://www.street.net.au/sale/nsw/newc astle-region/newcastle/residential/apart

ment/7975541

Andrew Walker 02 4926 3933

| AREA<br>LIVING | SIZE<br>56m² |
|----------------|--------------|
|                |              |
| GARAGE         | 13m²         |
| TOTAL          | 77m          |