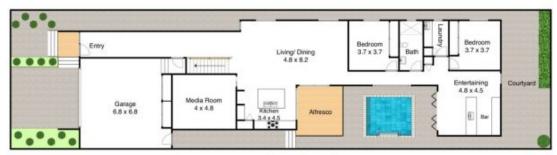

4 🕮 3 📇 4 🚘

Land Size: 455 sqm

View : https://www.street.net.au/sale/nsw/newcastl

e-region/merewether/residential/house/7979

500

Damon Sellis 02 4926 3933

**Upper Level** 

Lower Level

2 Wilton Street, Merewether

Measurements are approximate and are to be used as a guide only

Street Property.