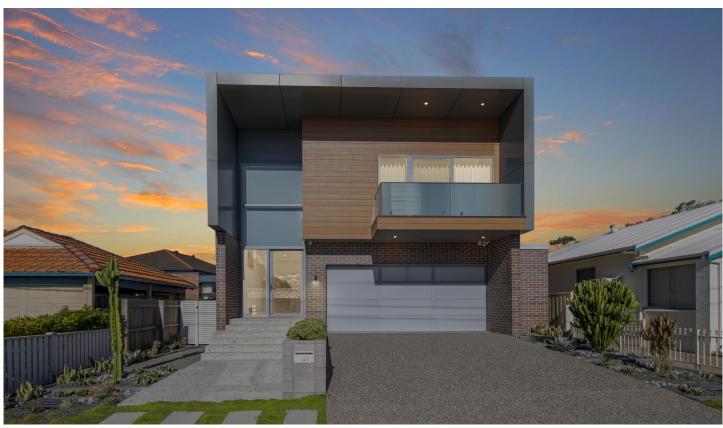

## Street Property.

## 2 Wilton Street Merewether NSW

Architect designed and custom built as a forever home, its clear from the outset this is an exceptionally high calibre residence.

From the top of the line external cladding that portrays architectural impact to the 7kw solar electricity panels with Tesla Powerwall battery along with a range of state-of-the-art inclusions, no expense has been spared in the luxury fit-out of this home. An absolute benchmark on Wilton Street, the superb craftsmanship will delight even the most fastidious of buyers.