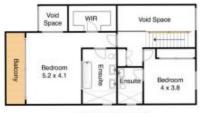

4 🕮 3 📇 4 🚘

Land Size: 455 sqm

View : https://www.street.net.au/sale/nsw/newcastl

e-region/merewether/residential/house/7979

500

Damon Sellis 02 4926 3933

**Upper Level** 

Lower Level

2 Wilton Street, Merewether

Measurements are approximate and are to be used as a guide only

Street Property.