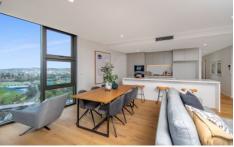

- Panoramic views with north east aspect from your private decks
- Upgraded penthouse finish
- Open plan living with timber flooring that opens onto north east facing balcony
- Island kitchen with Miele appliances, stone bench and plumbed fridge space
- Two ensuites, plus main bathroom, all with floor to ceiling tiles