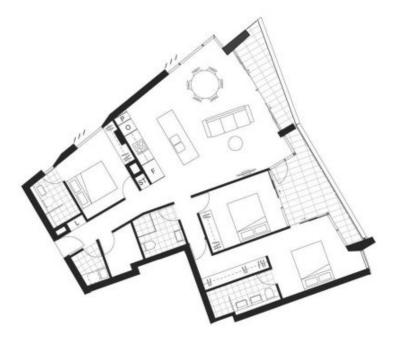

## 1702/464 King Street Newcastle West NSW

Magnificent views of Newcastle Harbour and beyond take centre stage in this sun drenched level 17 apartment. Perfect north east aspect with a cooling summer breeze. Moments to Newcastle harbour, Wickham Interchange, light rail, shops and restaurants.

- Panoramic views with north east aspect from your private decks
- Upgraded penthouse finish
- Open plan living with timber flooring that opens onto north east facing balcony
- Island kitchen with Miele appliances, stone bench and plumbed fridge space
- Two ensuites, plus main bathroom, all with floor to ceiling tiles

| TOTAL  | 480              |
|--------|------------------|
| GARAGE | 26m <sup>2</sup> |
| DECK   | 17m <sup>2</sup> |
| LIVING | 116m             |
| AREA   | SIZE             |

SPECIAMENT: The partitionals are of local as a general southwise for the partitions or an information, inclinately and a rest control, in the control of the