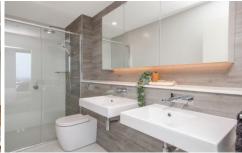

- Panoramic views with north east aspect from your private decks
- Upgraded penthouse finish
- Open plan living with timber flooring that opens onto north east facing balcony
- Island kitchen with Miele appliances, stone bench and plumbed fridge space
- Two ensuites, plus main bathroom, all with floor to ceiling tiles