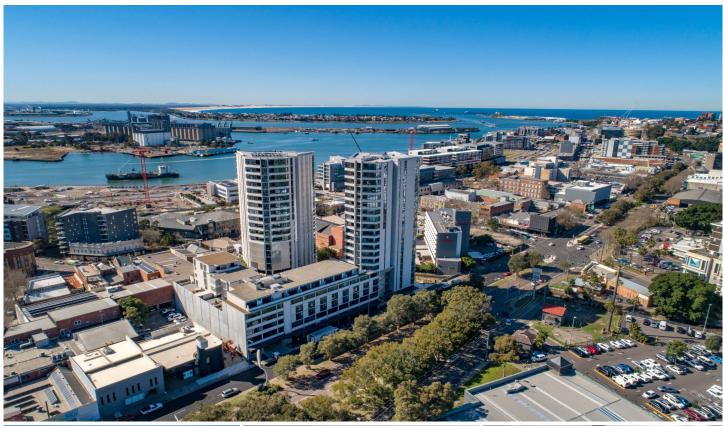

## 1702/464 King Street Newcastle West NSW

Magnificent views of Newcastle Harbour and beyond take centre stage in this sun drenched level 17 apartment. Perfect north east aspect with a cooling summer breeze. Moments to Newcastle harbour, Wickham Interchange, light rail, shops and restaurants.

- Panoramic views with north east aspect from your private decks
- Upgraded penthouse finish
- Open plan living with timber flooring that opens onto north east facing balcony
- Island kitchen with Miele appliances, stone bench and plumbed fridge space
- Two ensuites, plus main bathroom, all with floor to ceiling tiles