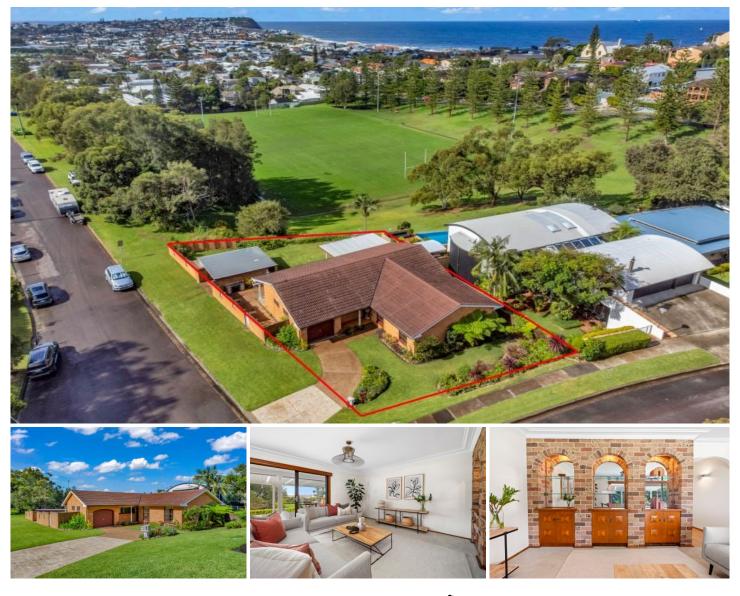

## 49 Rowan Crescent Merewether NSW

There are some properties so simply loved they have not come onto the market ever, like this three-bedroom, two-bathroom brick and tile treasure that's now ready for a new owner to love it as much as its last.

Perfectly placed on the very edge of Gibbs Brothers Oval, you can watch kids playing sport and enjoy headland and ocean views and ships heading into the harbour. With a 746sqm northeast facing corner block and only a near neighbour on the eastern side, this property will certainly catch the eye of families wanting to secure a foothold into this most desirable street.

Number 49 Rowan Crescent has been lovingly maintained in tip-top condition by its only owner for 45 years. A full interior re-paint, new floor coverings, light-fittings, ceiling fans and power points throughout, along with a brand-new

## 3 🛤 2 🚔 6 🚘

View

Land Size : 746 sqm

: https://www.street.net.au/sale/nsw/newcastl e-region/merewether/residential/house/7993 101

Damon Sellis 02 4926 3933