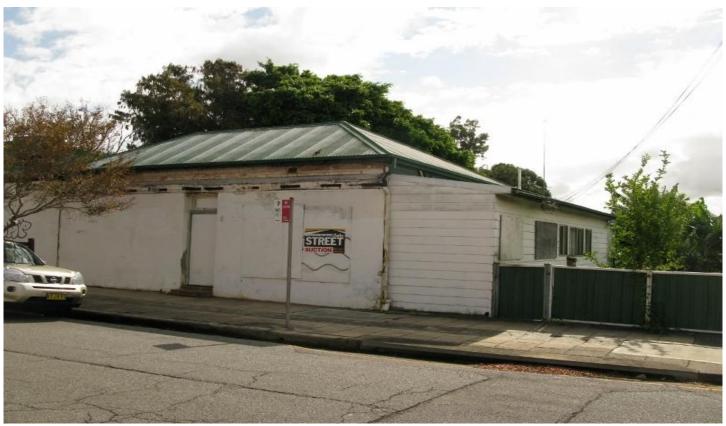

## Street Property.

## Lot 1/51 Station Street Waratah NSW

Located in tightly held Village Shopping Strip

Corner block location with a land area of 765sqm approx

A multitude of possibilities with a B2 Zoning 1.5 floor

A multitude of possibilities with a B2 Zoning, 1.5 floor space ratio

Commercial building could be renovated or detonated Diversify with a residential and commercial mix Close to school, shopping, transport and parks

Contact Courtney for an inspection