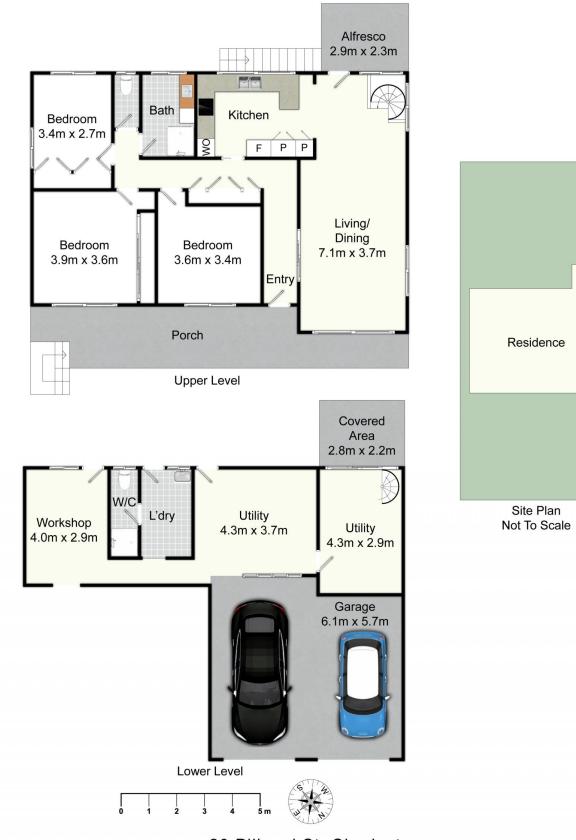

View

Land Size : 588.1 sqm

: https://www.street.net.au/sale/nsw/newcastl e-region/charlestown/residential/house/7995 107

Damon Sellis 02 4926 3933

Drew Eather 02 4926 3933

20 Pillapai St, Charlestown

All information contained herein is gathered from sources we deem reliable.However, we cannot guarantee its accuracy and act as a messenger only in passing on the details.Interested parties should rely on their own inquiries and the contract for sale.The floor plans are artist's impressions only. The site plan is not to scale.