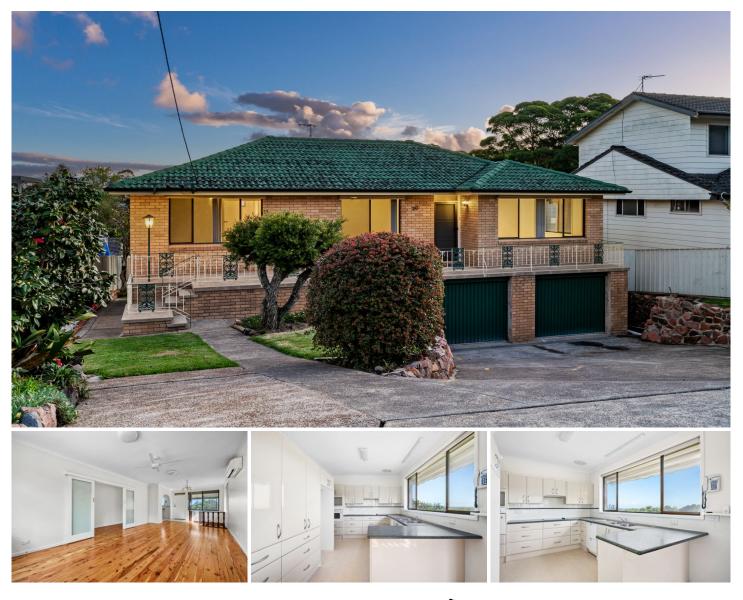

## 20 Pillapai Street Charlestown NSW

For over 36 years, this beloved three-bedroom residence has been a place of joy and cherished memories. Now, it invites a new family to begin their own story within its walls. Recently refreshed, the home features crisp, modern decor, gleaming timber floors in the living areas, and plush, brand-new carpeting in the bedrooms.

You'll fall in love with the flexible, dual-level layout that offers ample space for family living and entertaining. The large backyard promises endless outdoor fun and relaxation, while the home's elevated position provides serene, leafy views with tantalising glimpses of the ocean.

Beautifully kept, this home has the main accommodation and modern electric-equipped kitchen on the upper level