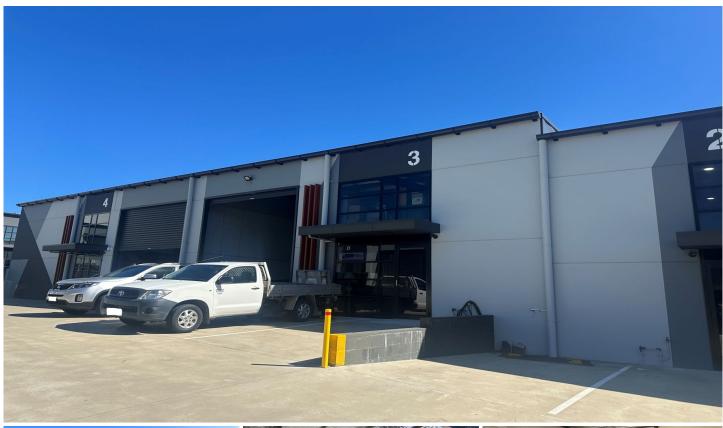

## 3/103 Stenhouse Drive Cameron Park NSW

Very close to major transport routes and M1 Motorway, this warehouse is located within a very popular industrial precinct of Cameron Park and close to major shopping centres. The warehouse has a glazed shopfront entrance and quality air-conditioned offices. Adjoining this area is a metal auto roller door with 6.7 m high clearance to eaves. Full concrete tilt up slab and secure complex with amenities and kitchenette.