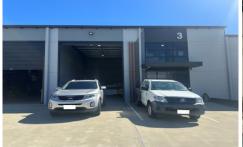

## 3/103 Stenhouse Drive Cameron Park NSW

Very close to major transport routes and M1 Motorway, this warehouse is located within a very popular industrial precinct of Cameron Park and close to major shopping centres. The warehouse has a glazed shopfront entrance and quality air-conditioned offices. Adjoining this area is a metal auto roller door with 6.7 m high clearance to eaves. Full concrete tilt up slab and secure complex with amenities and kitchenette.