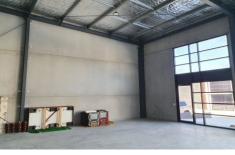

## 3/103 Stenhouse Drive Cameron Park NSW

Very close to major transport routes and M1 Motorway, this warehouse is located within a very popular industrial precinct of Cameron Park and close to major shopping centres. The warehouse has a glazed shopfront entrance and quality air-conditioned offices. Adjoining this area is a metal auto roller door with 6.7 m high clearance to eaves. Full concrete tilt up slab and secure complex with amenities and kitchenette.