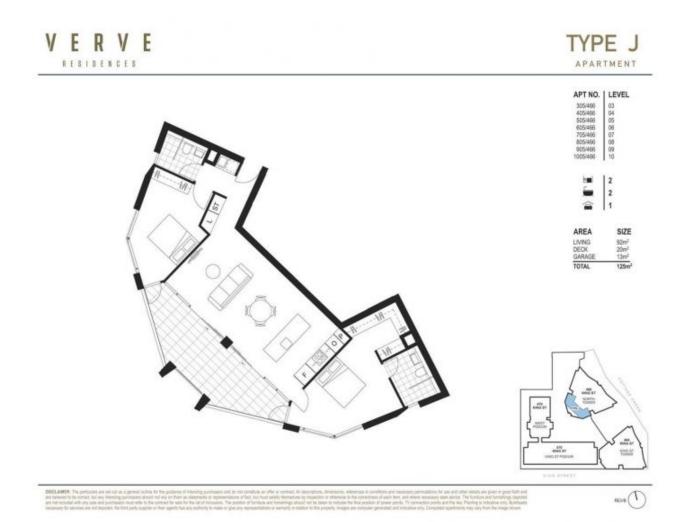

## 505/466 King Street Newcastle NSW

Luxurious and spacious 2 bedroom apartment in the newly completed Verve Residences.

## FEATURES

- Generous open plan living opening onto deck
- Gourmet kitchen with Miele appliances, plumbed fridge space, stone bench and splash back
- Master bedroom with built-in robe and ensuite
- Floor to ceiling tiles in bathroom
- Air conditioning