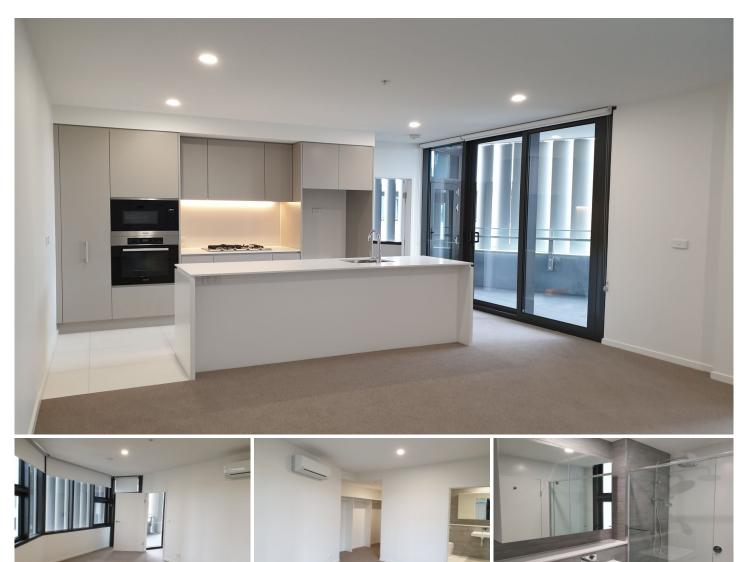

## 505/466 King Street Newcastle NSW

Luxurious and spacious 2 bedroom apartment in the newly completed Verve Residences.

## FEATURES

- Generous open plan living opening onto deck
- Gourmet kitchen with Miele appliances, plumbed fridge space, stone bench and splash back
- Master bedroom with built-in robe and ensuite
- Floor to ceiling tiles in bathroom
- Air conditioning