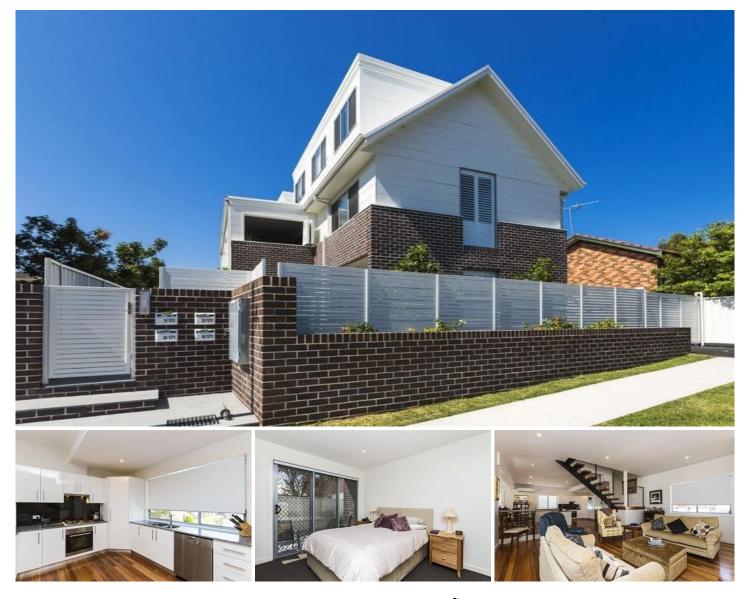

## Street Property.

## 3/171 Corlette Street The Junction NSW

Near new 3 level townhouse in a lovely gated complex of 4 units. Consisting of 3 bedrooms, main on the lower floor with stunning ensuite and all taking queen size beds. The very open living room is on the first floor and feature highly polished timber floors, stunning kitchen with Miele appliances, Caesar stone bench tops and plenty of storage and bench space. A large covered outdoor alfresco room with plantation shutters completes this level. Naturally it is fully air-conditioned and also features a double garage with internal access. The biggest decision you will need to make each Saturday morning here is whether to have breakfast at The Junction cafes or go for that 2 minute longer walk to have coffee by the beach. What a lifestyle this property offers. 3 🛤 2 🚔 2 🚘