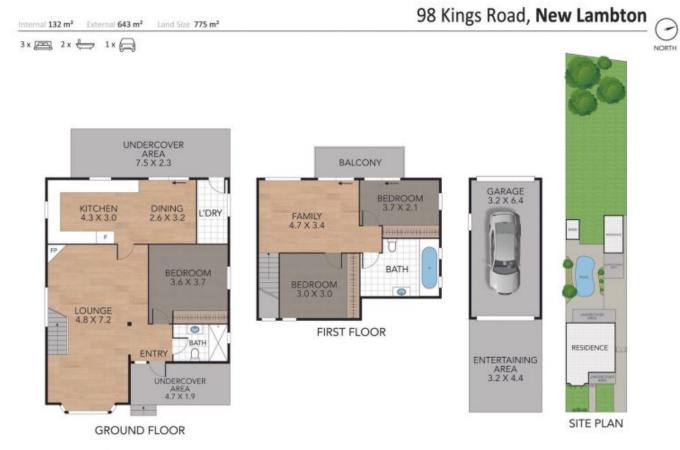

# 3 🍋 2 📛 1 🚘

- Land Size : 775 sqm View
- 300,000
  - - : https://www.street.net.au/sale/nsw/newcastl e-region/new-lambton/residential/house/802 3202

**Andrew Walker** 02 4926 3933

NOTE: Every precaution has been taken to verify the accuracy of the above details. However, prospective purchasers are advised to make their own enquiries.