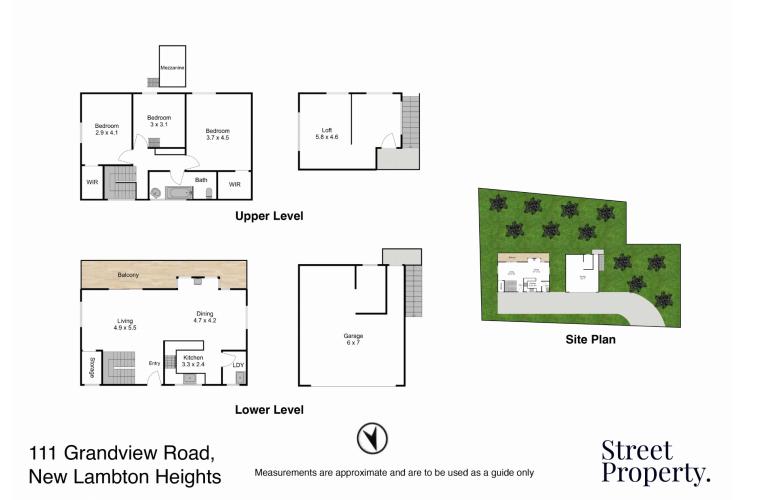

## 111 Grandview Road NEW LAMBTON HEIGHTS NSW

Totally private classic pole frame two storey timber and iron roof home on large grounds in excess of 1200 square metres in sought after location with a detached free standing double garage with large two room loft ideal to work from home or teenage accommodation.

Timber kitchen adjacent to open plan lounge - dining with fire place and opening to timber deck complimented with the bushland setting.

Three bedrooms, two single and the main adjacent to bathroom with walk in robe.

## 3 🛤 1 🟪 2 🚘

Land Size : 1213 sqm

View :

: https://www.street.net.au/sale/nsw/newcastl e-region/new-lambton-heights/residential/ho use/8029138