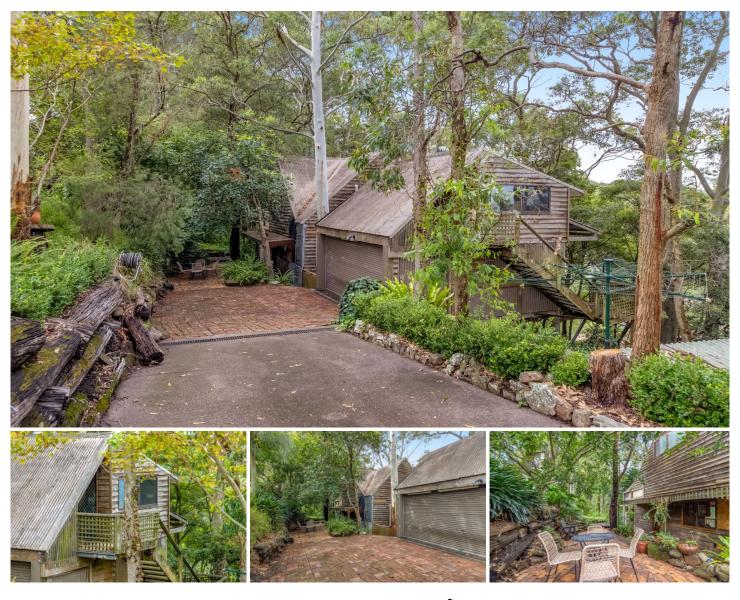

## 111 Grandview Road NEW LAMBTON HEIGHTS NSW

Totally private classic pole frame two storey timber and iron roof home on large grounds in excess of 1200 square metres in sought after location with a detached free standing double garage with large two room loft ideal to work from home or teenage accommodation.

Timber kitchen adjacent to open plan lounge - dining with fire place and opening to timber deck complimented with the bushland setting.

Three bedrooms, two single and the main adjacent to bathroom with walk in robe.