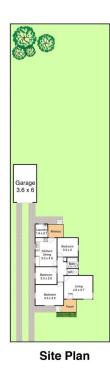

Already updated with a new Colorbond roof, theres no denying the inside needs beautification and repair, ready and waiting for you to roll your sleeves up. The real value however may lie in the 803sqm block with approximate 15.24m wide frontage where there is plenty of room to extend the home, add a second dwelling or knock down and start again with one home or several (all subject to council approval).

## 3 🛤 1 🟪 2 🚘

View

Land Size : 803 sqm

: https://www.street.net.au/sale/nsw/newcastl e-region/wallsend/residential/house/803238

Damon Sellis 02 4926 3933

9 Corindi Street, Wallsend

Measurements are approximate and are to be used as a guide only