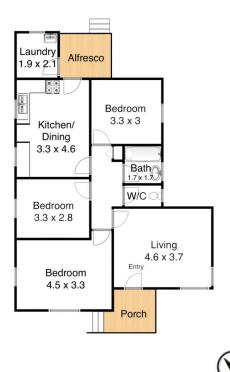

## 9 Corindi Street Wallsend NSW

First homebuyers chasing that elusive initial step, property renovators seeking their next project, or developers searching for a good size block for a duplex or townhouse development should not go past this three-bedroom home.

Already updated with a new Colorbond roof, theres no denying the inside needs beautification and repair, ready and waiting for you to roll your sleeves up. The real value however may lie in the 803sqm block with approximate 15.24m wide frontage where there is plenty of room to extend the home, add a second dwelling or knock down and start again with one home or several (all subject to council approval).

## 3 🛤 1 🟪 2 🚘

View

Land Size : 803 sqm

: https://www.street.net.au/sale/nsw/newcastl e-region/wallsend/residential/house/803238

Damon Sellis 02 4926 3933

9 Corindi Street, Wallsend

Measurements are approximate and are to be used as a guide only