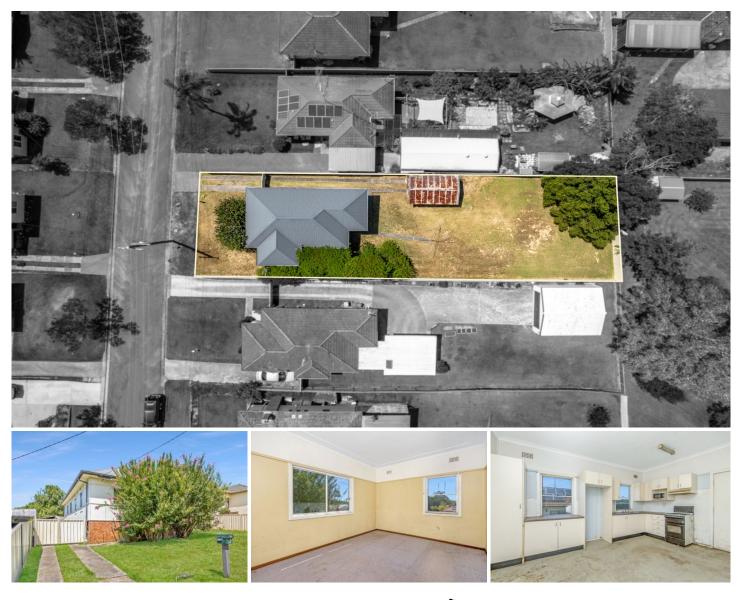

## 9 Corindi Street Wallsend NSW

First homebuyers chasing that elusive initial step, property renovators seeking their next project, or developers searching for a good size block for a duplex or townhouse development should not go past this three-bedroom home.

Already updated with a new Colorbond roof, theres no denying the inside needs beautification and repair, ready and waiting for you to roll your sleeves up. The real value however may lie in the 803sqm block with approximate 15.24m wide frontage where there is plenty of room to extend the home, add a second dwelling or knock down and start again with one home or several (all subject to council approval).

Corindi Street is sandwiched between James Park and beautiful Brickworks Park and is just 1200m from Jesmond Central shopping centre, 2.6km from the University of

## 3 🛤 1 🟪 2 🚘

View

Land Size : 803 sqm

: https://www.street.net.au/sale/nsw/newcastl e-region/wallsend/residential/house/803238

Damon Sellis 02 4926 3933

9 Corindi Street, Wallsend

Measurements are approximate and are to be used as a guide only