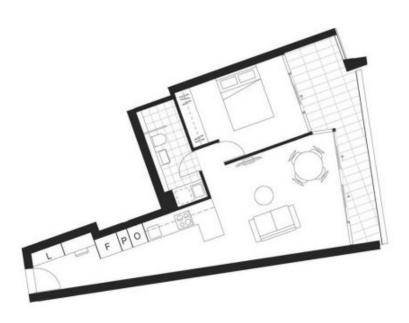

#### **FEATURES**

Abundance of natural light and stunning outlook Generous open plan living opening onto deck and

For full version visit the website

## 1 📮 1 🔓 2 😭

Type: Apartment

**View**: https://www.street.net.au/lease/nsw/newcastle-region/newcastle/residential/apartment/8034819

| APT NO.  | LEVEL |
|----------|-------|
| 102/464  | 01    |
| 202/464  | 02    |
| 302/464  | 63    |
| 402/464  | 04    |
| 502/464  | 05    |
| 602/464  | 06    |
| 702/464  | 07    |
| 802/464  | 08    |
| 902/464  | 09    |
| 1002/464 | 10    |
| 1102/464 | 11    |
| 1202/464 | 12    |
| 1302/464 | 13    |
| 1402/464 | 14    |
| 1502/464 | 15    |
| 1602/464 | 16    |

|   | 11 |
|---|----|
| - | 1  |
|   | 1  |

| AREA   | SIZE             |
|--------|------------------|
| LIVING | 53m <sup>2</sup> |
| DECK   | 12m²             |
| GARAGE | 13m <sup>2</sup> |
| TOTAL  | 78m2             |