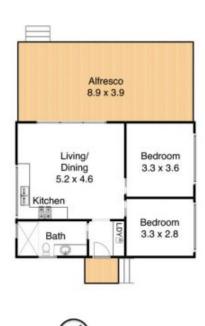

## 24 & 24A Goundry Street Gateshead NSW

Investors and multi-generational families will find this versatile real estate prospect highly attractive. Behind this propertys classic fa?ade, lies a renovated 2-bedroom + study home, while the addition of a private and separately metered 2-bedroom secondary dwelling at the rear only adds to the appeal. Reap the rewards of a dual income investment by renting out both at an approximate combined \$800p/w, or you may choose to live in one residence whilst renting out the other. This property may also suit a blended family or those with in-laws or teenagers needing their own space and privacy. Gateshead is a well-connected suburb within close proximity to Charlestown Square, a choice of schools, Lake Macquarie Private Hospital and the new Bennetts Green Retail Park.

## 4 🛤 2 🚔 2 🚘

View

Land Size : 708 sqm

: https://www.street.net.au/sale/nsw/newcastl e-region/gateshead/residential/house/80350 10

Damon Sellis 02 4926 3933

24 Goundry Street, Gateshead

Measurements are approximate and are to be used as a guide only