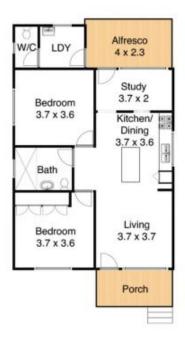

- Main property features open plan living, an island kitchen, two bedrooms, a renovated shower bathroom and study

## 4 🛤 2 🚔 2 🚘

View

Land Size : 708 sqm

: https://www.street.net.au/sale/nsw/newcastl e-region/gateshead/residential/house/80350 10

Damon Sellis 02 4926 3933

24 Goundry Street, Gateshead

Measurements are approximate and are to be used as a guide only