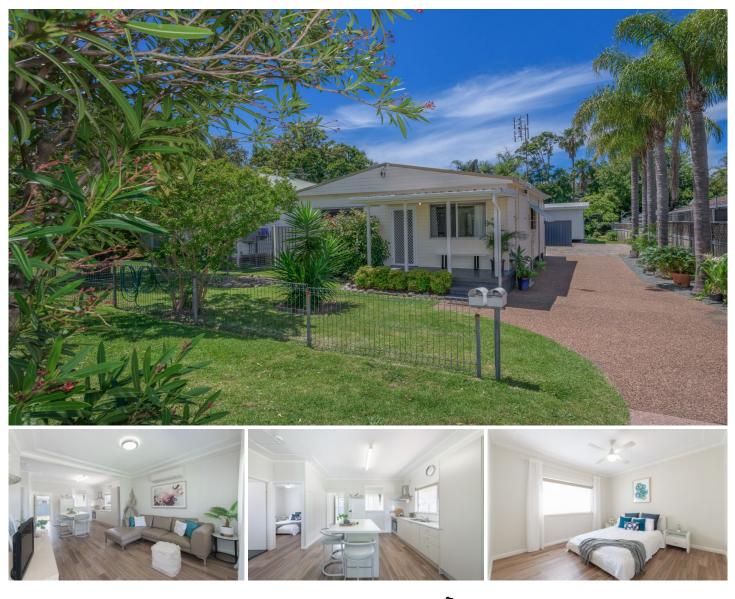

## Street Property.

## 24 & 24A Goundry Street Gateshead NSW

Investors and multi-generational families will find this versatile real estate prospect highly attractive. Behind this propertys classic fa?ade, lies a renovated 2-bedroom + study home, while the addition of a private and separately metered 2-bedroom secondary dwelling at the rear only adds to the appeal. Reap the rewards of a dual income investment by renting out both at an approximate combined \$800p/w, or you may choose to live in one residence whilst renting out the other. This property may also suit a blended family or those with in-laws or teenagers needing their own space and privacy. Gateshead is a well-connected suburb within close proximity to Charlestown Square, a choice of schools, Lake Macquarie Private Hospital and the new Bennetts Green Retail Park.

- Main property features open plan living, an island kitchen, two bedrooms, a renovated shower bathroom and study

## 4 🛤 2 🚔 2 🚘

View

Land Size : 708 sqm

: https://www.street.net.au/sale/nsw/newcastl e-region/gateshead/residential/house/80350 10

Damon Sellis 02 4926 3933

24 Goundry Street, Gateshead

Measurements are approximate and are to be used as a guide only