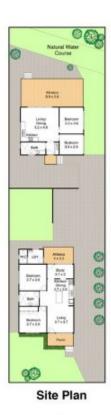

## 24 & 24A Goundry Street Gateshead NSW

Investors and multi-generational families will find this versatile real estate prospect highly attractive. Behind this propertys classic fa?ade, lies a renovated 2-bedroom + study home, while the addition of a private and separately metered 2-bedroom secondary dwelling at the rear only adds to the appeal. Reap the rewards of a dual income investment by renting out both at an approximate combined \$800p/w, or you may choose to live in one residence whilst renting out the other. This property may also suit a blended family or those with in-laws or teenagers needing their own space and privacy. Gateshead is a well-connected suburb within close proximity to Charlestown Square, a choice of schools, Lake Macquarie Private Hospital and the new Bennetts Green Retail Park.

## 4 🛤 2 🚔 2 🚘

View

Land Size : 708 sqm

: https://www.street.net.au/sale/nsw/newcastl e-region/gateshead/residential/house/80350 10

Damon Sellis 02 4926 3933

24 Goundry Street, Gateshead

Measurements are approximate and are to be used as a guide only