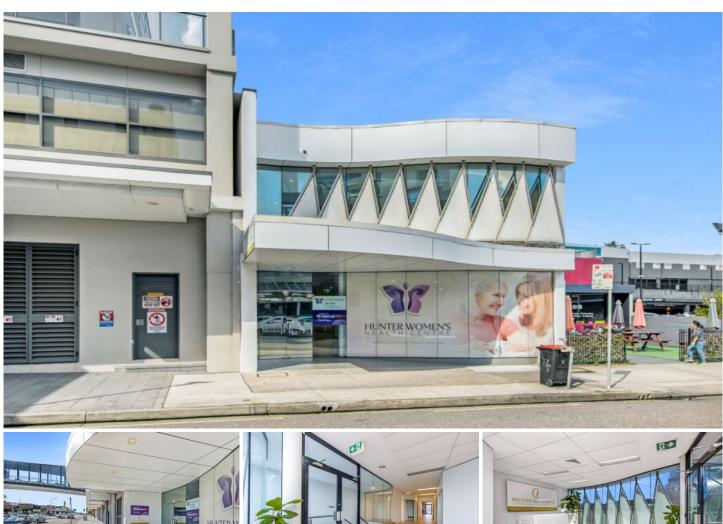

## 101/119 Pacific Highway Charlestown NSW

Located in the Medical related precinct in the East Charlestown area these rooms are beautifully finished with a modern fitout and would suit a doctor, dentist, chiropractor or a medical related business.

Features include air conditioning, reception counter, waiting room, 7 to 8 treatment rooms, parking on site, wheelchair access and amenities in-house.

Contact Patrick Mitchell for further details.

Type : Healthcare Building Size: 150 sqm