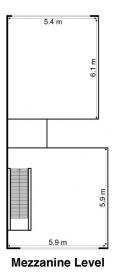

High clearance roller door to generous internal space.

Three phase power, toilet, kitchenette and partitioned office area.

Internal lower floor area 163m2 approx.

A mezzanine level of 68m2 approx.

Total area 231m2 approx.

ustrial/8048971

Andrew Walker 02 4926 3933

**Lower Level** 

12/21 Babilla Close, Beresfield

Measurements are approximate and are to be used as a guide only

Street Property.