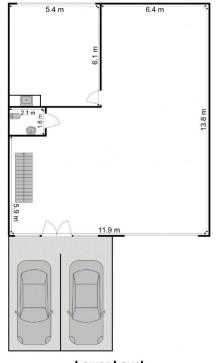

High clearance roller door to generous internal space.

Three phase power, toilet, kitchenette and partitioned office area.

Internal lower floor area 163m2 approx.

A mezzanine level of 68m2 approx.

Total area 231m2 approx.

ustrial/8048971

Andrew Walker 02 4926 3933

**Lower Level** 

12/21 Babilla Close, Beresfield

Measurements are approximate and are to be used as a guide only

Street Property.