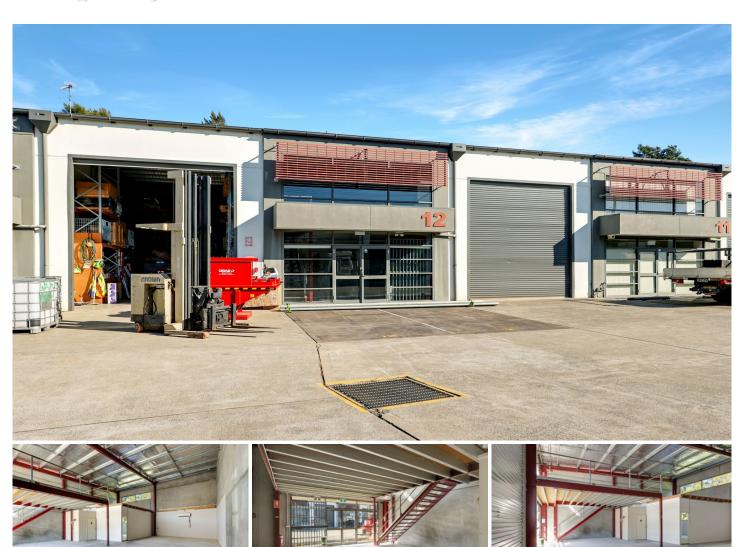

## 12/21 Babilla Close Beresfield NSW

Every person needs a shed. When it comes to sheds this is hard to beat.

Why,

We are offering you essentially a blank canvas.

You are not paying for a fit-out that doesn't suit your needs.

High clearance roller door to generous internal space.

Three phase power, toilet, kitchenette and partitioned office area.

Internal lower floor area 163m2 approx.

A mezzanine level of 68m2 approx.

Total area 231m2 approx.

Plus

2 designated parallel car spaces directly in front of the building.

This may be the perfect place for you to operate your

Building Size: 231 sqm

View : https://www.street.net.au/sale/nsw/hunte

r-valley-lower/beresfield/commercial/ind