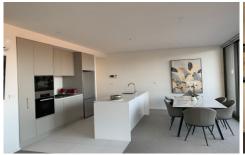

# Features include

- \* 2 generous bedrooms with buitins \* Main with ensuite
- Chef's kitchen complete with Meile appliances incl dishwasher & builtin microwave
- \* Open plan living dining, leading to balcony with view over the city
- \* Parking for 1 car plus storage cage
- \* Concierge