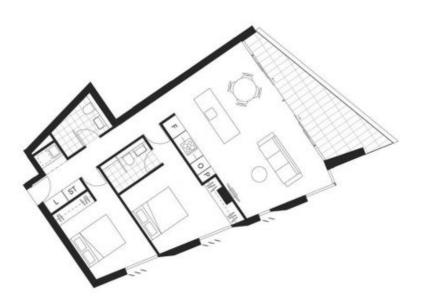

# Features include

- \* 2 generous bedrooms with buitins \* Main with ensuite
- Chef's kitchen complete with Meile appliances incl dishwasher & builtin microwave
- \* Open plan living dining, leading to balcony with view over the city
- \* Parking for 1 car plus storage cage
- \* Concierge

| 100      | 13 |
|----------|----|
| -        |    |
| <b>a</b> | 1  |

| AREA   | SIZE             |
|--------|------------------|
| LIVING | 83m <sup>2</sup> |
| DECK   | 13m²             |
| GARAGE | 13m <sup>2</sup> |
| TOTAL  | 109m             |