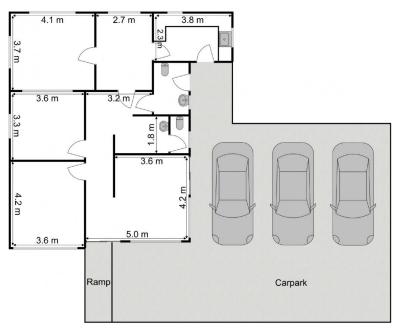

## 3/44 Park Avenue Adamstown NSW

Rare offering in a highly sought after area of Adamstown Hts are these commercial offices complete with parking.

Close to Westfield Kotara and busy retail precinct, these air-conditioned offices offer 5 rooms, a reception area, kitchen facilities, amenities and 3 parking bays and are disabled friendly.

**Patrick Mitchell** 02 4926 3933

Internal Sqm: 100m<sup>2</sup> Approx.

3/44 Park Avenue, Kotara

Measurements are approximate and are to be used as a guide only