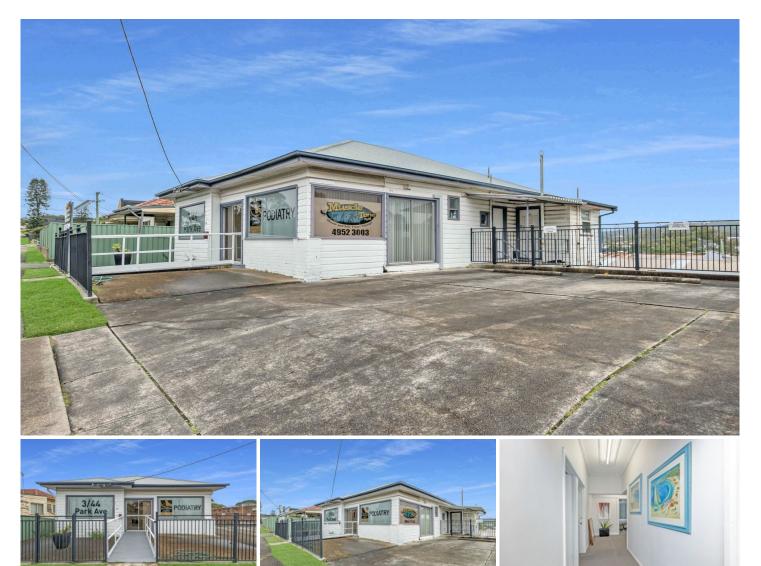

## 3/44 Park Avenue Adamstown NSW

Rare offering in a highly sought after area of Adamstown Hts are these commercial offices complete with parking.

Close to Westfield Kotara and busy retail precinct, these air-conditioned offices offer 5 rooms, a reception area, kitchen facilities, amenities and 3 parking bays and are disabled friendly.

Available soon.

Rental only \$2,150 plus GST per month plus a small contribution towards outgoings.

Contact Patrick Mitchell for further details.

View

Туре Building Size : 100 sqm

: Industrial

- : https://www.street.net.au/lease/nsw/new castle-region/adamstown/commercial/in dustrial/8070524

**Patrick Mitchell** 02 4926 3933

Internal Sqm: 100m<sup>2</sup> Approx.

3/44 Park Avenue, Kotara

Measurements are approximate and are to be used as a guide only