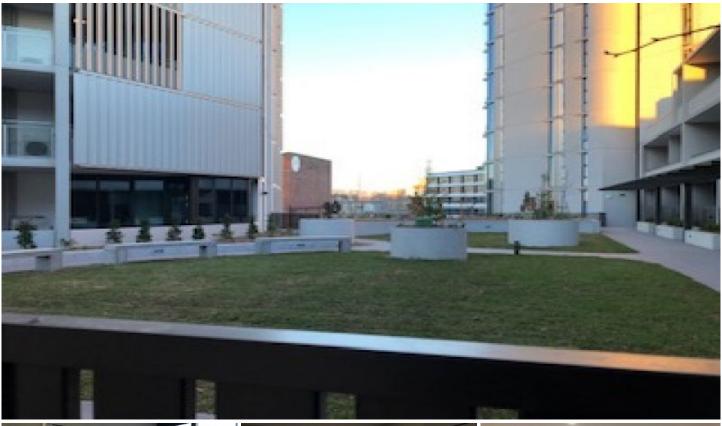

## **Features**

\*70 sq metre garden apartment

- \* 1 generous Bedroom with Builtins
- \* Open plan living leading to a private ground level courtyard and overlooking beautiful manicured grounds
- \* Vogue Kitchen with Meile appliances incl dishwasher and builtin microwave
- \* State of the art bathroom with quality fittings
- \* Reverse cyle airconditioning to living and bedroom
- \* Secure parking for 1 vehicle