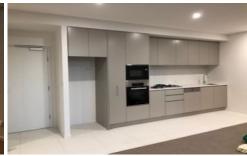

## **Features**

\*70 sq metre garden apartment

- \* 1 generous Bedroom with Builtins
- \* Open plan living leading to a private ground level courtyard and overlooking beautiful manicured grounds
- \* Vogue Kitchen with Meile appliances incl dishwasher and builtin microwave
- \* State of the art bathroom with quality fittings
- \* Reverse cyle airconditioning to living and bedroom
- \* Secure parking for 1 vehicle